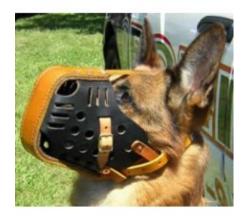

## SLAMMER MUZZLE

- Brand:Slammer
- Product Code:HD-SM
- Availability:2-3 Days

## . \$399.95

These traditional, classic muzzles are made from the highest quality materials — no expense has been spared. These are the most cost-effective, highest value muzzles in the industry. The adjustable suspension enables a custom fit on your dog.

Old-world craftsmanship and exquisite, traditional styling make the Slammer™ Muzzle unrivaled. Many imitation muzzles are made from thin, reinforced sewn leather, but the Slammer™ Muzzle is the real thing.

This traditionally-styled Police muzzle is made from a single piece of extra-heavy hide and the finest quality harness available. The rivets are made from solid copper, and the muzzle bridge is adjustable.

Muzzles come in 3 sizes: Small, Medium and Large

🚍 0 item(s) - \$0.00

· Your shopping cart is empty!

3/19/24, 2:06 PM Slammer Muzzle