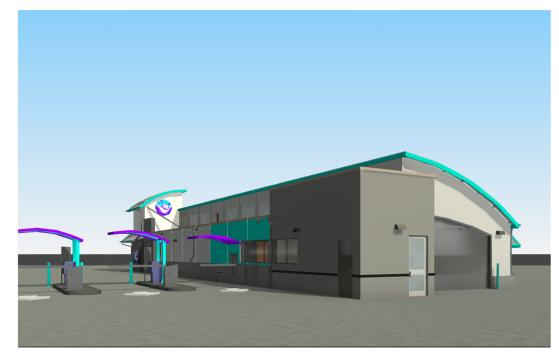

CHECKED BY:

**FRONT ELEVATION** 

**LEFT ELEVATION** 

**BACK ELEVATION** 

RIGHT ELEVATION

SCALE: 1/16" = 1'-0"

HANG 10

PROJECT NO.: PDP22.CWB.003

# **PERSPECTIVES**

ARCHITECTURE