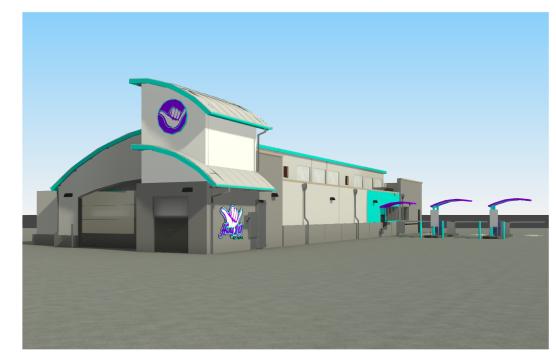

CHECKED BY:

**FRONT ELEVATION** 

**LEFT ELEVATION** 

**BACK ELEVATION** 

RIGHT ELEVATION

SCALE: 1/16" = 1'-0"

HANG 10

PROJECT NO.: PDP22.CWB.003

# **PERSPECTIVES**

ARCHITECTURE