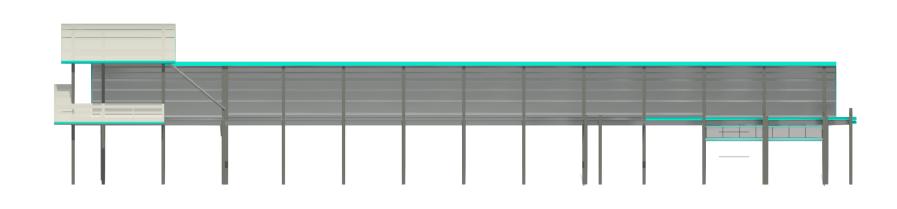

CHECKED BY:

**FRONT ELEVATION** 

**LEFT ELEVATION** 

**BACK ELEVATION** 

RIGHT ELEVATION

SCALE: 1/16" = 1'-0"

HANG 10

PROJECT NO.: PDP22.CWB.003