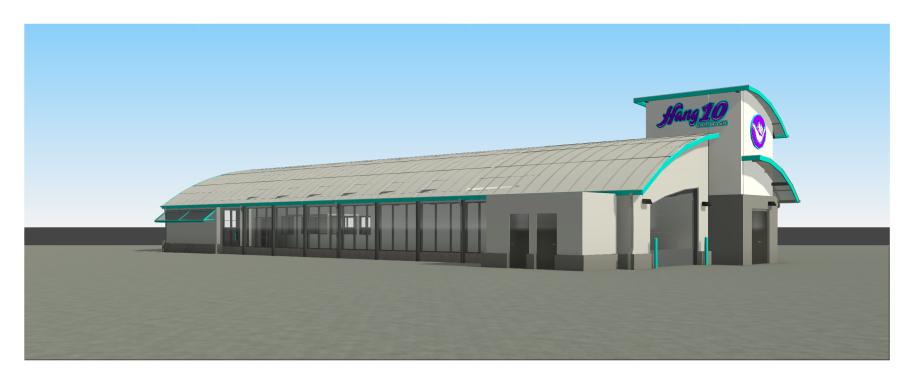

CHECKED BY:

**FRONT ELEVATION** 

**LEFT ELEVATION** 

**BACK ELEVATION** 

RIGHT ELEVATION

SCALE: 1/16" = 1'-0"

HANG 10

PROJECT NO.: PDP22.CWB.003

# **PERSPECTIVES**

ARCHITECTURE