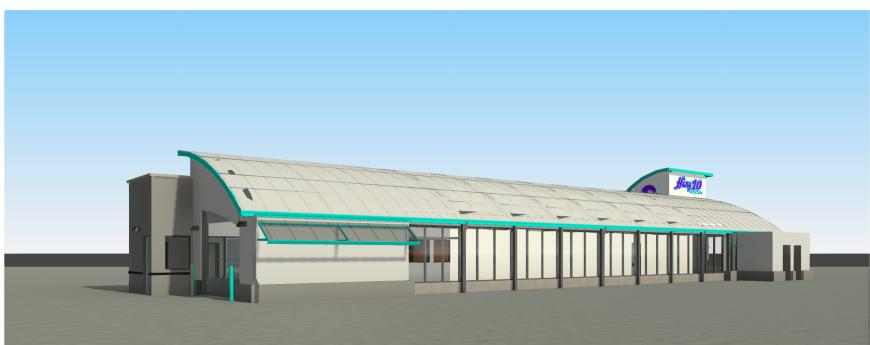

CHECKED BY:

**FRONT ELEVATION** 

**LEFT ELEVATION** 

**BACK ELEVATION** 

RIGHT ELEVATION

SCALE: 1/16" = 1'-0"

HANG 10

PROJECT NO.: PDP22.CWB.003

# **PERSPECTIVES**

ARCHITECTURE