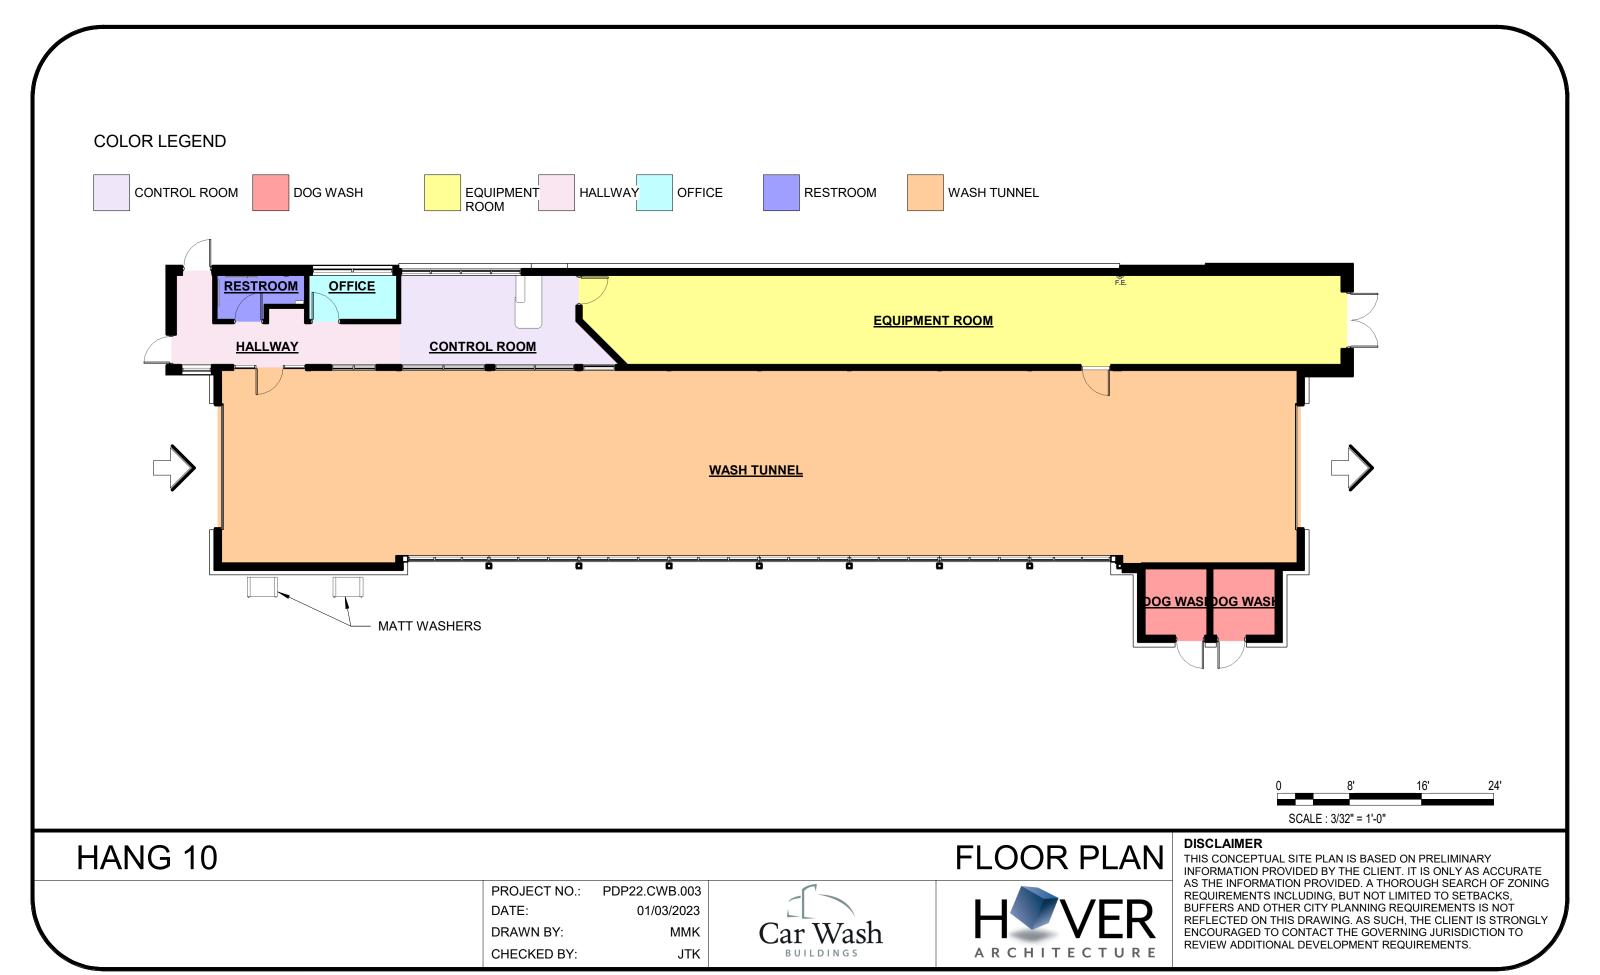

## HANG 10

PROJECT NO.: PDP22.CWB.003 DATE: 01/03/2023 DRAWN BY: MMK

JTK

THIS CONCEPTUAL SITE PLAN IS BASED ON PRELIMINARY INFORMATION PROVIDED BY THE CLIENT. IT IS ONLY AS ACCURATE AS THE INFORMATION PROVIDED. A THOROUGH SEARCH OF ZONING REQUIREMENTS INCLUDING, BUT NOT LIMITED TO SETBACKS, BUFFERS AND OTHER CITY PLANNING REQUIREMENTS IS NOT REFLECTED ON THIS DRAWING. AS SUCH, THE CLIENT IS STRONGLY ENCOURAGED TO CONTACT THE GOVERNING JURISDICTION TO REVIEW ADDITIONAL DEVELOPMENT REQUIREMENTS.