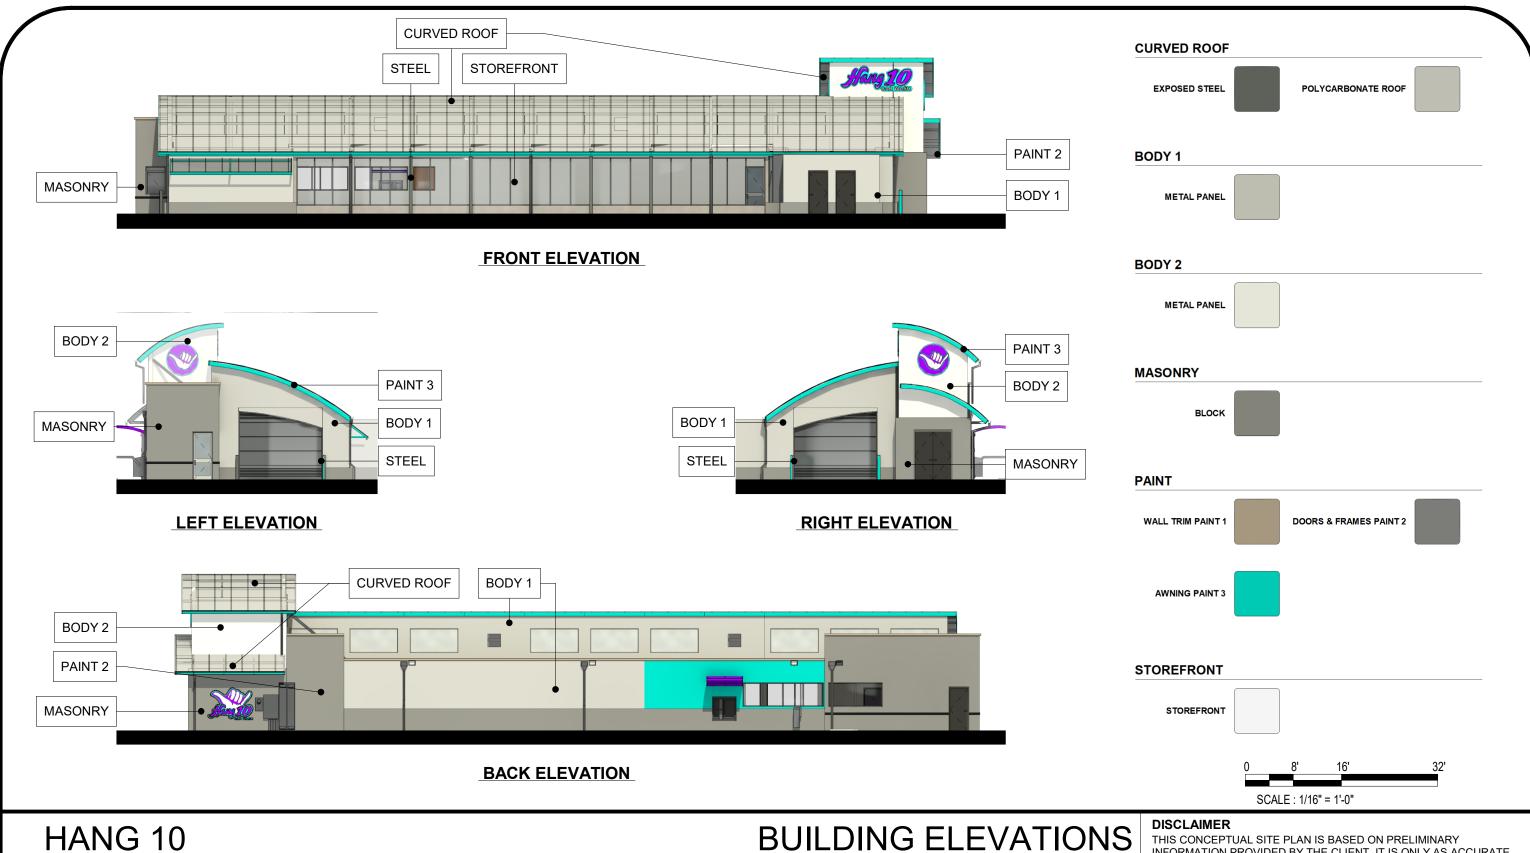

CHECKED BY:

**FRONT ELEVATION** 

**LEFT ELEVATION** 

**BACK ELEVATION** 

RIGHT ELEVATION

SCALE: 1/16" = 1'-0"

HANG 10

PROJECT NO.: PDP22.CWB.003