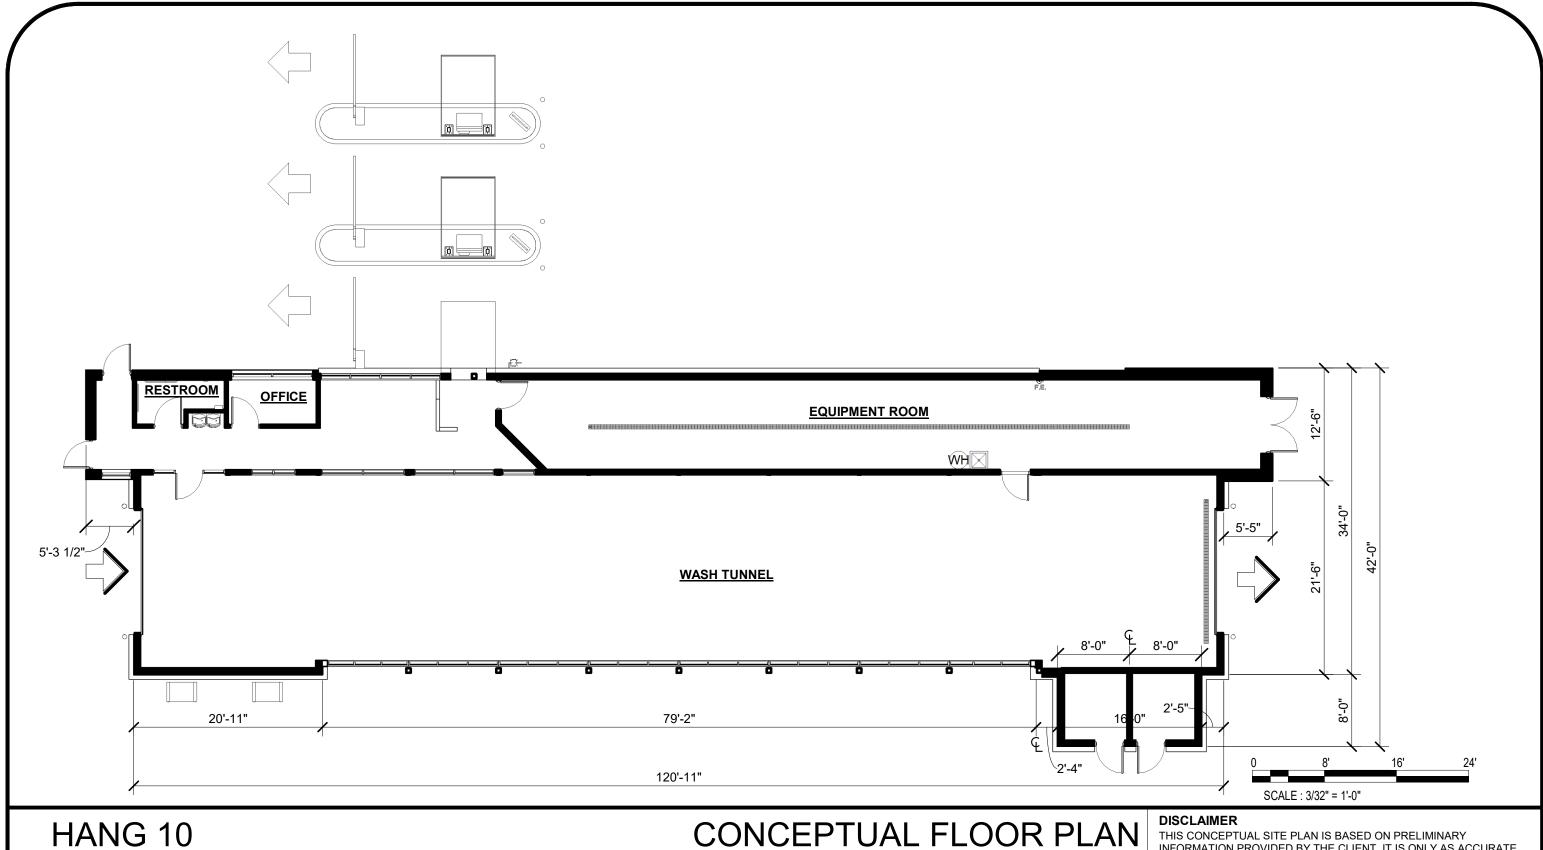

## HANG 10

PROJECT NO.: PDP22.CWB.003 DATE: 01/03/2023 DRAWN BY: MMK

JTK

THIS CONCEPTUAL SITE PLAN IS BASED ON PRELIMINARY INFORMATION PROVIDED BY THE CLIENT. IT IS ONLY AS ACCURATE AS THE INFORMATION PROVIDED. A THOROUGH SEARCH OF ZONING REQUIREMENTS INCLUDING, BUT NOT LIMITED TO SETBACKS, BUFFERS AND OTHER CITY PLANNING REQUIREMENTS IS NOT REFLECTED ON THIS DRAWING. AS SUCH, THE CLIENT IS STRONGLY ENCOURAGED TO CONTACT THE GOVERNING JURISDICTION TO REVIEW ADDITIONAL DEVELOPMENT REQUIREMENTS.