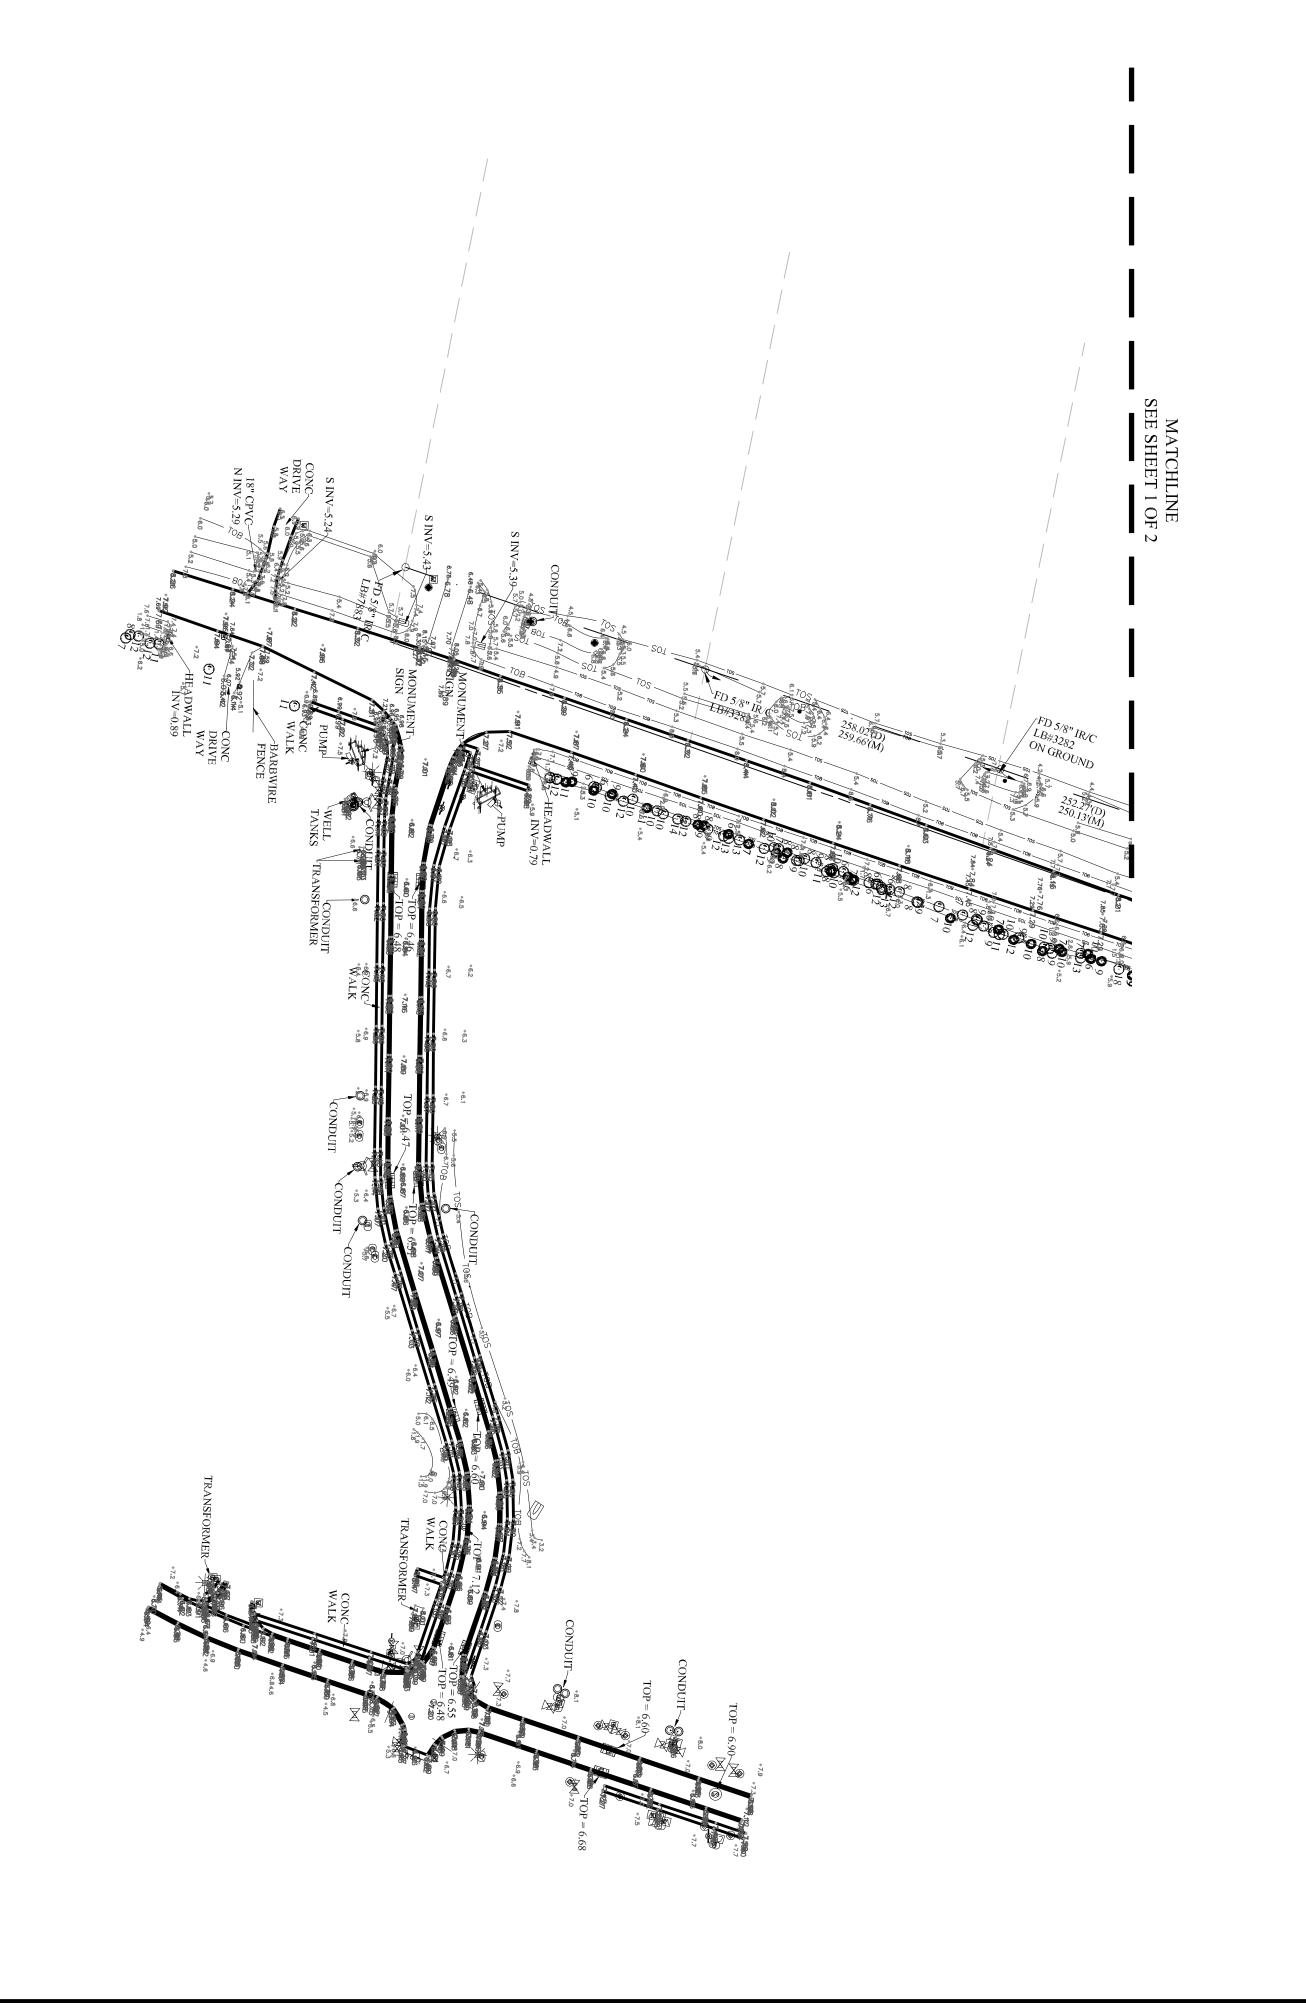

> NOT VALID WITHOUT SHEETS 1 AND 2

TYPE OF SURVEY: Boundary Survey CERTIFIED TO: REVISIONS:
Added Markers......04/06/22 BR
Adjusted NW Elevations.....07/18/22 BR SITE ADDRESS: PROJECT: Field Work by: TE Date: 11/08/21 Office Work by: KB Date: 11/15/21 Old Mission Road Field Book: 15 Page: 62 Scale: 1" = 80' New Smyrna Beach, Fl 21-082