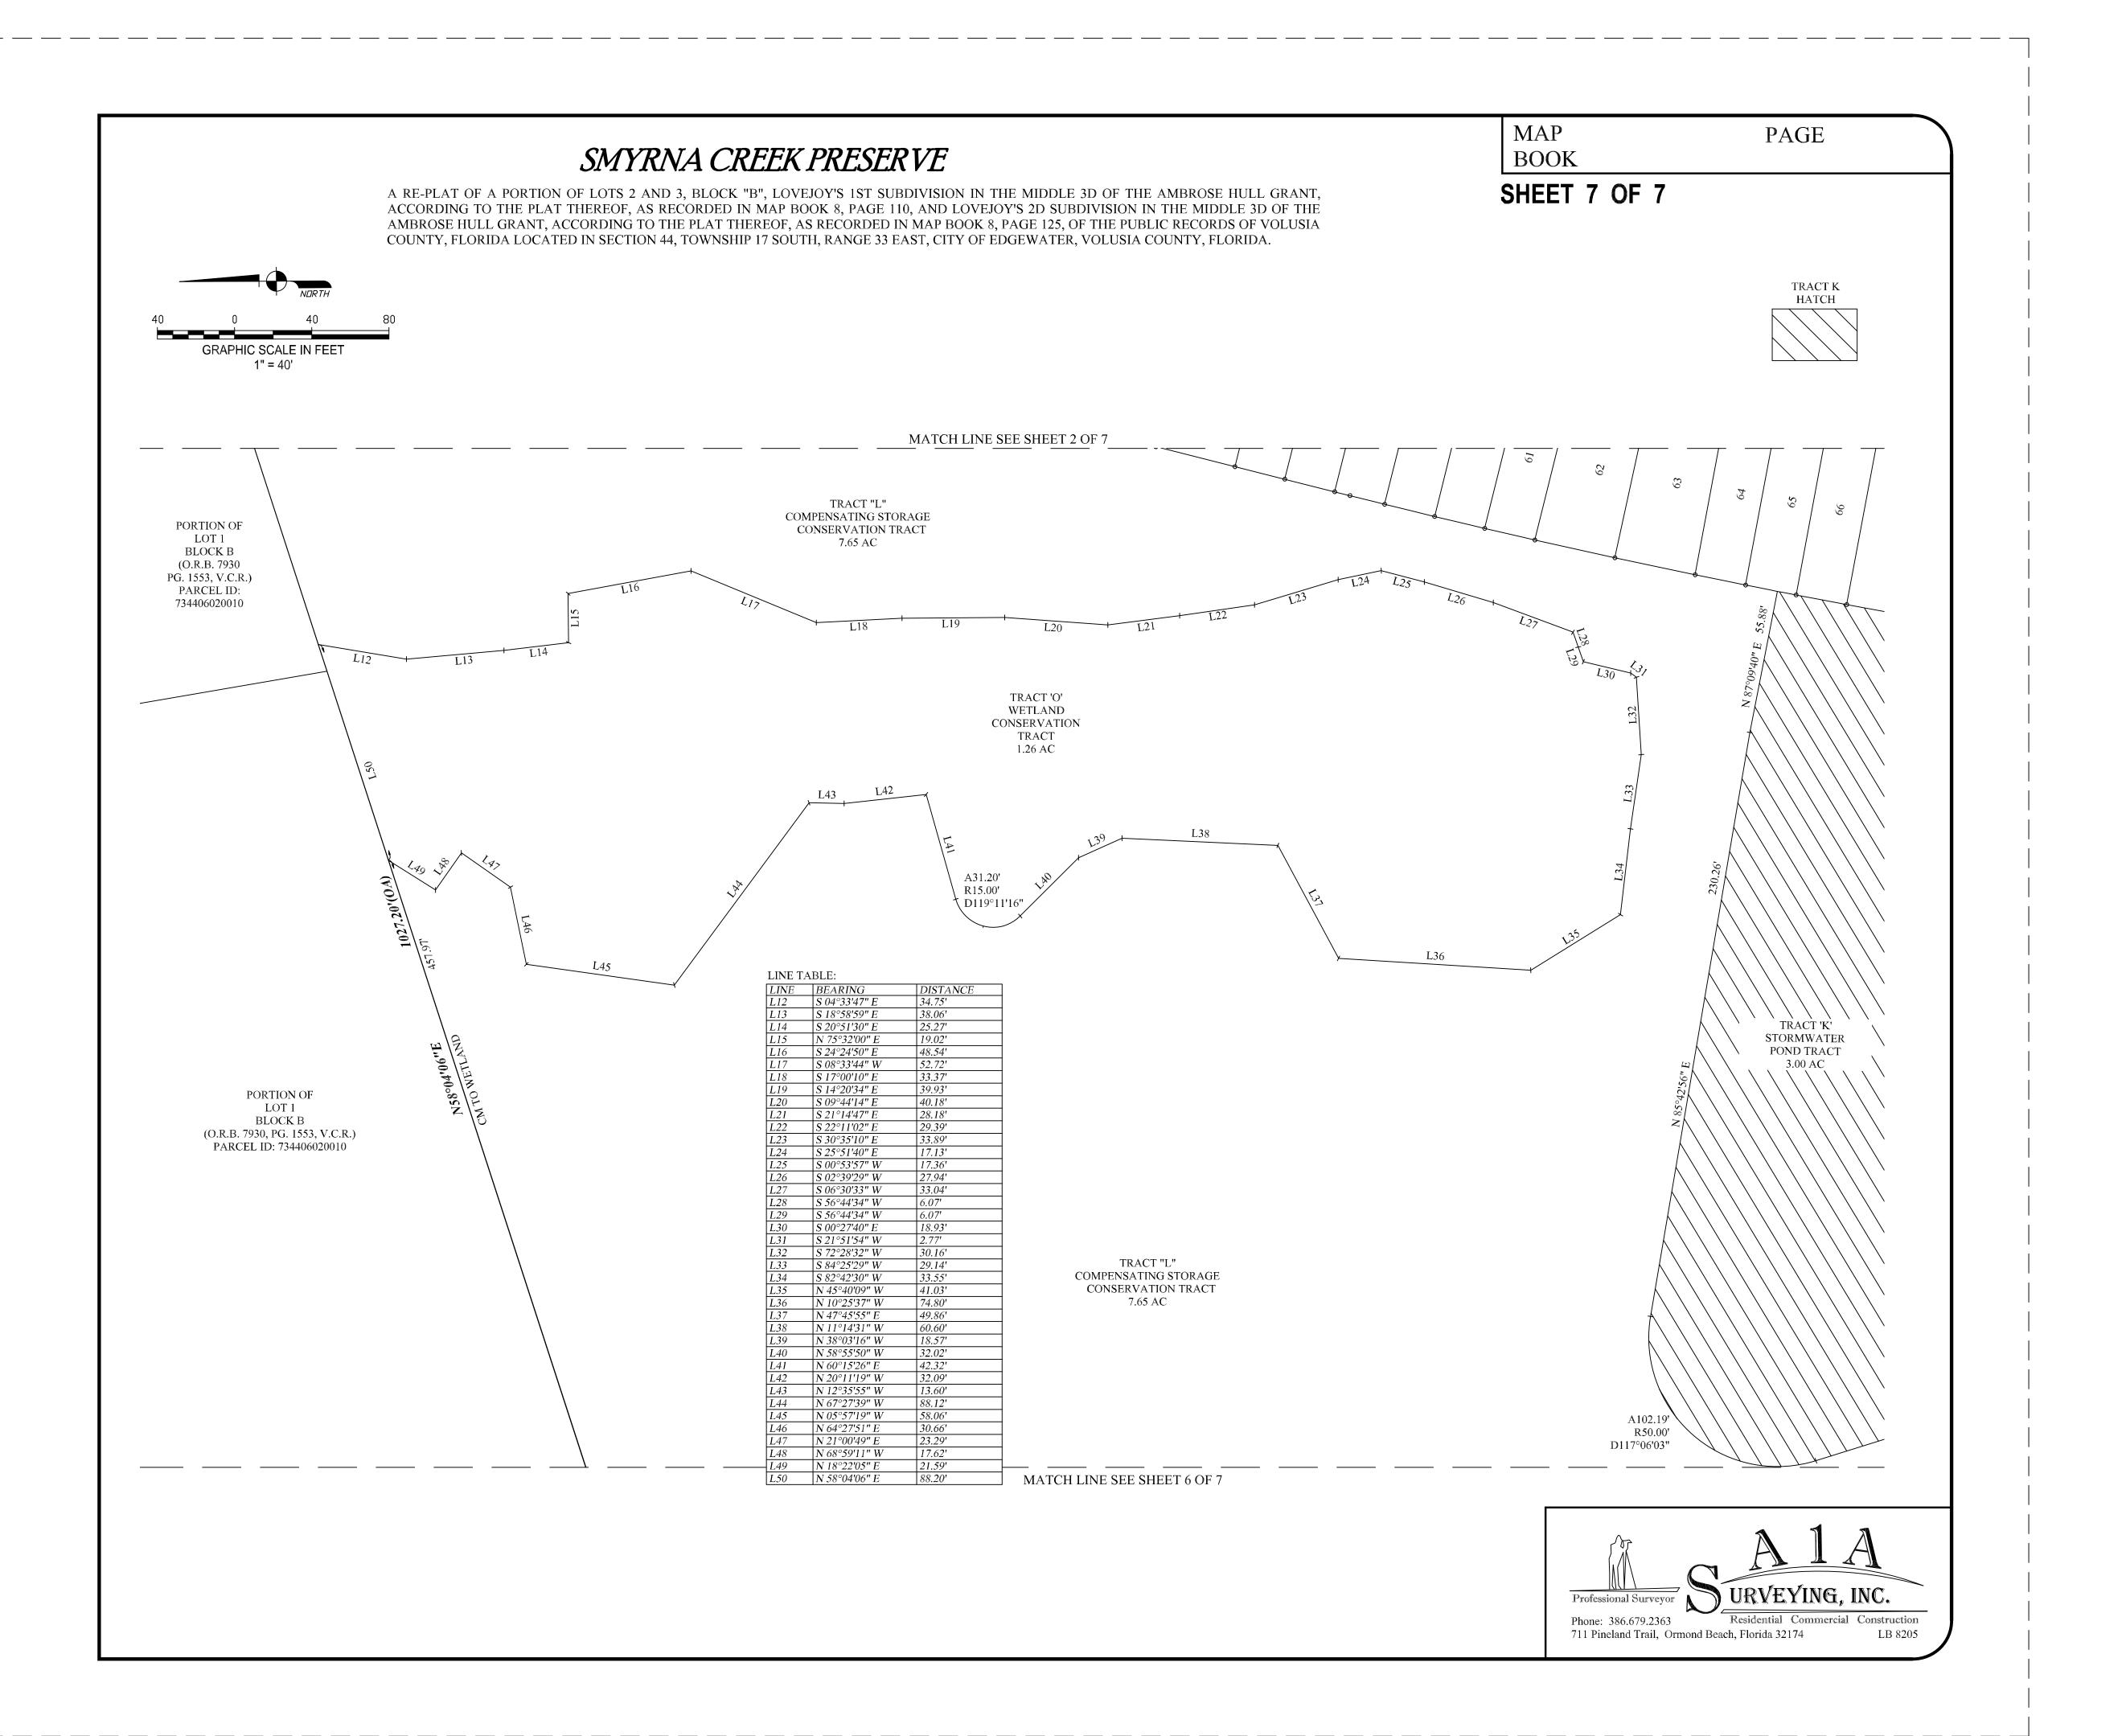

ALSO, LESS AND EXCEPT ANY PORTION THEREOF LYING WITHIN THE RIGHT-OF-WAY OF OLD MISSION ROAD.

SAID LAND LYING IN VOLUSIA COUNTY CONTAINING 936,499 SQUARE FEET (21.49 ACRES) MORE OR LESS.

|                   | TRACT DATA                                |      |             |            |           |        |
|-------------------|-------------------------------------------|------|-------------|------------|-----------|--------|
| TRACT DESCRIPTION |                                           |      | AREA (AC) A |            | AREA (SF) |        |
| TRACT 'A'         | RIGHT-OF-WAY DEDICATION TRACT             | 0.30 | AC          | 13,156.18  | SF        | COUNTY |
| TRACT 'B'         | OPEN SPACE/TOT LOT TRACT                  | 0.23 | AC          | 10,179.71  | SF        | H.O.A. |
| TRACT 'C'         | EMERGENCY ACCESS TRACT                    | 0.08 | AC          | 3,488.02   | SF        | H.O.A. |
| TRACT 'D'         | POCKET PARK TRACT                         | 0.10 | AC          | 4,259.99   | SF        | H.O.A. |
| TRACT 'E'         | 25' LANDSCAPE BUFFER TRACT                | 0.47 | AC          | 20,263.23  | SF        | H.O.A. |
| TRACT 'F'         | LANDSCAPE TRACT                           | 0.01 | AC          | 479.62     | SF        | H.O.A. |
| TRACT 'G'         | PRIVATE RIGHT-OF-WAY                      | 1.36 | AC          | 59,367.30  | SF        | H.O.A. |
| TRACT 'H'         | LANDSCAPE TRACT                           | 0.01 | AC          | 479.57     | SF        | H.O.A. |
| TRACT 'I'         | 25' LANDSCAPE BUFFER TRACT                | 0.17 | AC          | 7,246.96   | SF        | H.O.A. |
| TRACT 'J'         | LIFT STATION TRACT                        | 0.05 | AC          | 2,357.27   | SF        | CITY   |
| TRACT 'K'         | STORMWATER POND TRACT                     | 3.00 | AC          | 130,862.61 | SF        | H.O.A. |
| TRACT 'L'         | COMPENSATING STORAGE / CONSERVATION TRACT | 7.65 | AC          | 333,146.30 | SF        | H.O.A. |
| TRACT 'M'         | WETLAND / CONSERVATION TRACT              | 2.96 | AC          | 129,010.72 | SF        | H.O.A. |
| TRACT 'N'         | RIGHT-OF-WAY DEDICATION TRACT             | 0.06 | AC          | 2,682.79   | SF        | COUNTY |