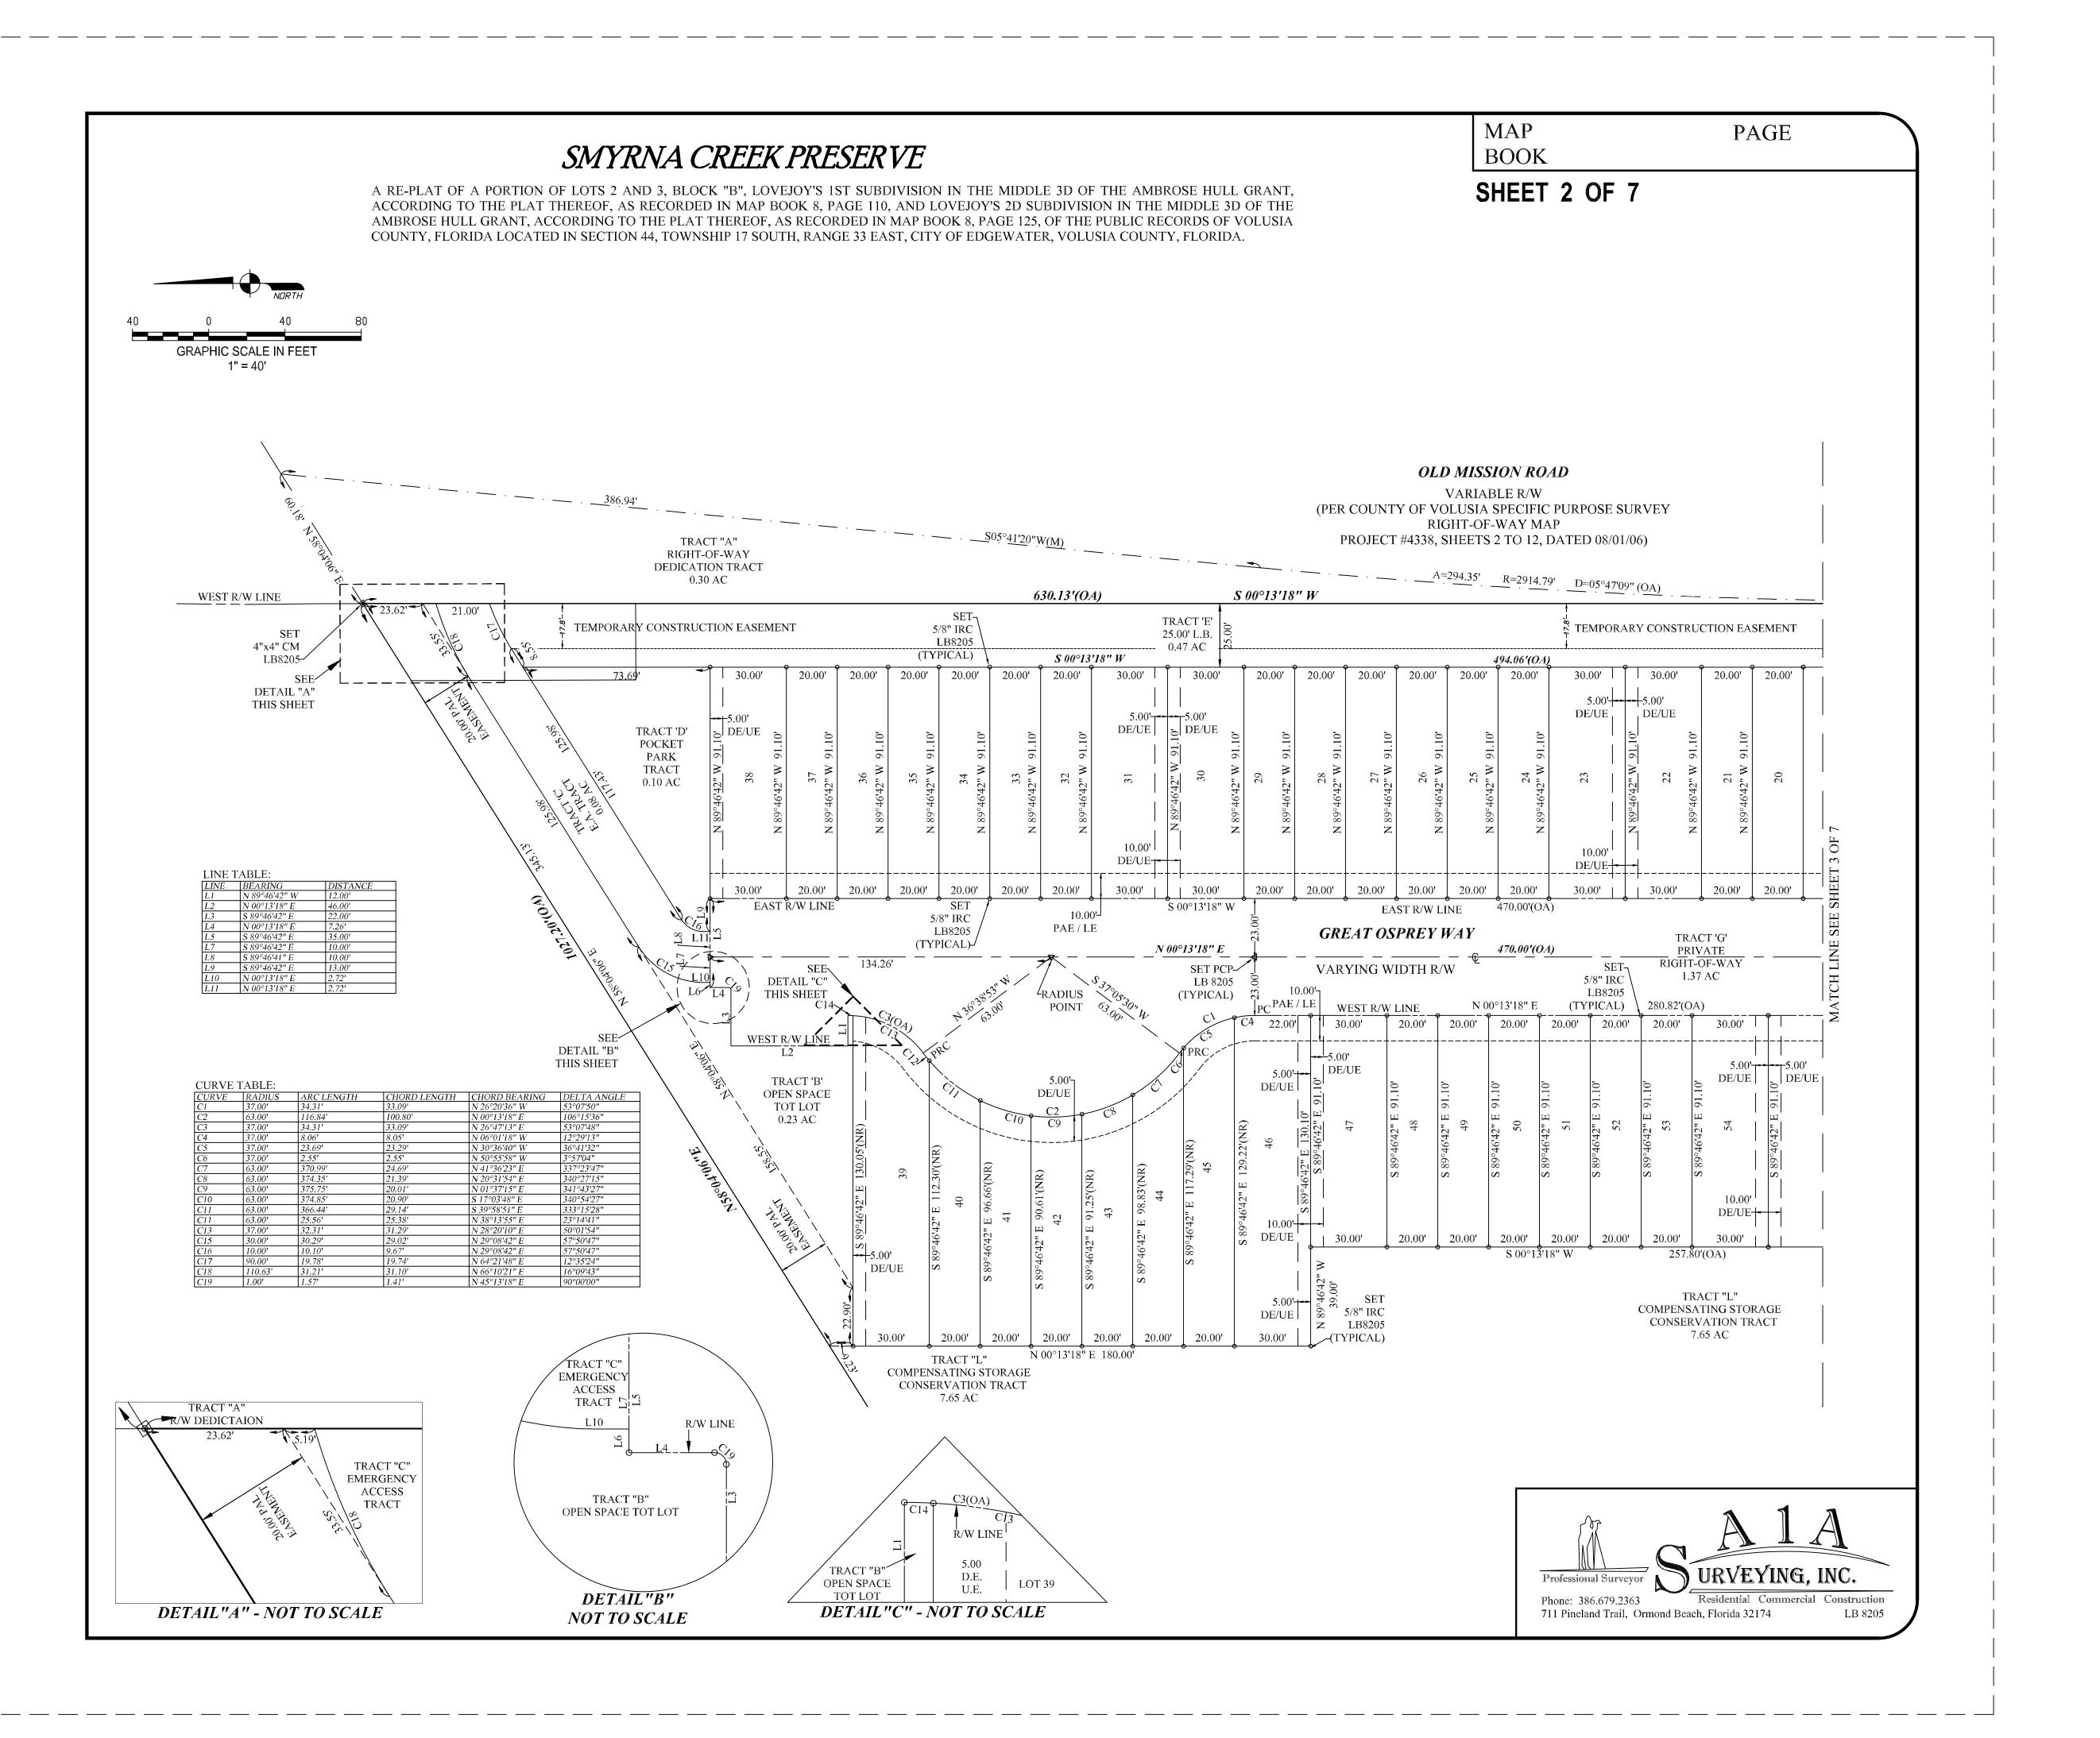

ALSO, LESS AND EXCEPT ANY PORTION THEREOF LYING WITHIN THE RIGHT-OF-WAY OF OLD MISSION ROAD.

SAID LAND LYING IN VOLUSIA COUNTY CONTAINING 936,499 SQUARE FEET (21.49 ACRES) MORE OR LESS.

|                   | TRACT DATA                                |      |             |            |           |        |
|-------------------|-------------------------------------------|------|-------------|------------|-----------|--------|
| TRACT DESCRIPTION |                                           |      | AREA (AC) A |            | AREA (SF) |        |
| TRACT 'A'         | RIGHT-OF-WAY DEDICATION TRACT             | 0.30 | AC          | 13,156.18  | SF        | COUNTY |
| TRACT 'B'         | OPEN SPACE/TOT LOT TRACT                  | 0.23 | AC          | 10,179.71  | SF        | H.O.A. |
| TRACT 'C'         | EMERGENCY ACCESS TRACT                    | 0.08 | AC          | 3,488.02   | SF        | H.O.A. |
| TRACT 'D'         | POCKET PARK TRACT                         | 0.10 | AC          | 4,259.99   | SF        | H.O.A. |
| TRACT 'E'         | 25' LANDSCAPE BUFFER TRACT                | 0.47 | AC          | 20,263.23  | SF        | H.O.A. |
| TRACT 'F'         | LANDSCAPE TRACT                           | 0.01 | AC          | 479.62     | SF        | H.O.A. |
| TRACT 'G'         | PRIVATE RIGHT-OF-WAY                      | 1.36 | AC          | 59,367.30  | SF        | H.O.A. |
| TRACT 'H'         | LANDSCAPE TRACT                           | 0.01 | AC          | 479.57     | SF        | H.O.A. |
| TRACT 'I'         | 25' LANDSCAPE BUFFER TRACT                | 0.17 | AC          | 7,246.96   | SF        | H.O.A. |
| TRACT 'J'         | LIFT STATION TRACT                        | 0.05 | AC          | 2,357.27   | SF        | CITY   |
| TRACT 'K'         | STORMWATER POND TRACT                     | 3.00 | AC          | 130,862.61 | SF        | H.O.A. |
| TRACT 'L'         | COMPENSATING STORAGE / CONSERVATION TRACT | 7.65 | AC          | 333,146.30 | SF        | H.O.A. |
| TRACT 'M'         | WETLAND / CONSERVATION TRACT              | 2.96 | AC          | 129,010.72 | SF        | H.O.A. |
| TRACT 'N'         | RIGHT-OF-WAY DEDICATION TRACT             | 0.06 | AC          | 2,682.79   | SF        | COUNTY |

## **GENERAL NOTES:**

- 1. BEARINGS SHOWN HEREON ARE ASSUMED ALONG THE WEST RIGHT-OF-WAY LINE OF OLD MISSION ROAD, BEING (\$ 00°13'18" W). FOR ANGLE MEASUREMENT ONLY.
- 2. SET 5/8" IRON ROD & CAP LB 8205 AT ALL LOTS, TRACTS AND RIGHT-OF-WAY CORNERS, EXCEPT NOTED BY A PRM OR PCP WILL BE SET IN ACCORDANCE WITH CHAPTER 177, PART 1, FLORIDA STATUTES.
- 3. NOTICE: THIS PLAT, AS RECORDED IN ITS GRAPHIC FORM, IS THE OFFICIAL DEPICTION OF THE SUBDIVIDED LANDS DESCRIBED HEREIN AND WILL IN NO CIRCUMSTANCES BE SUPPLANTED IN AUTHORITY BY ANY OTHER GRAPHIC OR DIGITAL FORM OF THE PLAT, WHETHER GRAPHIC OR DIGITAL. THERE MAY BE ADDITIONAL RESTRICTIONS THAT ARE NOT RECORDED ON THIS PLAT THAT
- MAY BE FOUND IN THE PUBLIC RECORDS OF THIS COUNTY. 4. ALL LINES ARE NON-RADIAL UNLESS OTHERWISE NOTED ON THE PLAT.
- 5. ALL MEASUREMENTS REFER TO HORIZONTAL PLANE IN ACCORDANCE WITH THE DEFINITION OF THE UNITED STATES SURVEY FOOT ADOPTED BY THE NATIONAL INSTITUTE OF STANDARDS AND TECHNOLOGY.
- 6. THE BOUNDARY LINEAR ERROR OF CLOSURE DOES NOT EXCEED 1: 10,000. THE BOUNDARY ANGULAR ERROR OF CLOSURE DOES NOT EXCEED 15 SECONDS MULTIPLIED BY THE SQUARE ROOT OF THE NUMBER OF ANGLES TURNED.
- 7. ALL PLATTED UTILITY EASEMENTS SHALL PROVIDE THAT SUCH EASEMENTS SHALL ALSO BE EASEMENTS FOR THE CONSTRUCTION, INSTALLATION, MAINTENANCE, AND OPERATION OF CABLE TELEVISION SERVICES; PROVIDED, HOWEVER, NO SUCH CONSTRUCTION, INSTALLATION, MAINTENANCE, AND OPERATION OF CABLE TELEVISION SERVICES SHALL INTERFERE WITH THE FACILITIES AND SERVICES OF AN ELECTRIC, TELEPHONE, GAS, OR OTHER PUBLIC UTILITY. IN THE EVENT A CABLE TELEVISION COMPANY DAMAGES THE FACILITIES OF A PUBLIC UTILITY, IT SHALL BE SOLELY RESPONSIBLE FOR THE DAMAGES. THIS SECTION SHALL NOT APPLY TO THOSE PRIVATE EASEMENTS GRANTED OR OBTAINED BY A PARTICULAR ELECTRIC, TELEPHONE, GAS, OR OTHER PUBLIC UTILITY. SUCH CONSTRUCTION, INSTALLATION, MAINTENANCE, AND OPERATION SHALL
- COMPLY WITH THE NATIONAL ELECTRICAL SAFETY CODE AS ADOPTED BY THE FLORIDA PUBLIC SERVICE COMMISSION. 8. ALL PRIVATE UTILITY, ACCESS, DRAINAGE, ELECTRIC AND MAINTENANCE EASEMENTS OVER PRIVATE, SHARED DRIVEWAYS ARE INTENDED TO BE RECIPROCAL EASEMENTS TO AND AMONG THE AFFECTED LOT OWNERS FOR PRIVATE UTILITY SERVICE
- LATERALS, PRIVATE ACCESS, SHARED DRAINAGE AND MAINTENANCE PURPOSES. 9. IN ADDITION TO THE USES AND PURPOSES OTHERWISE STATED ON THIS PLAT, ALL DRAINAGE EASEMENTS ARE DEDICATED TO
- SMYRNA CREEK PRESERVE HOMEOWNERS' ASSOCIATION, INC. FOR THE BENEFIT OF ACCOMMODATING ALL DRAINAGE AND STORMWATER FROM ADJOINING, OFF-SITE DEDICATED RIGHTS-OF-WAY. 10. BOUNDARY SURVEY DONE BY A1A SURVEYING ON 11-08-2021.
- 11. SMYRNA CREEK PRESERVE SHALL OWN AND BE RESPONSIBLE FOR MAINTAINING ALL STREETS, STORMWATER DRAINAGE (TRACT S-1, S-2 AND S-3), LANDSCAPING, IRRIGATION, PEDESTRIAN WALKWAYS AND IMPROVEMENTS CONSTRUCTED WITHIN COMMON AREAS (TRACTS "A" THROUGH "O").
- 12. THIS PLAT IS SUBJECT IS SUBJECT TO DECLARATION OF COVENANTS AND RESTRICTIONS FOR THE SMYRNA CREEK PRESERVE RECORDED IN OFFICIAL RECORDS BOOK \_\_\_\_\_, PAGES \_\_\_\_\_ THROUGH \_\_\_\_\_ OF THE PUBLIC RECORDS OF VOLUSIA COUNTY, FLORIDA.
- 13. THIS PLAT IS SUBJECT TO ARTICLES OF INCORPORATION RECORDED IN OFFICIAL RECORDS BOOK , PAGES AND BYLAWS RECORDED IN OFFICIAL RECORDS BOOK , PAGES THROUGH OF THE PUBLIC RECORDS OF VOLUSIA COUNTY, FLORIDA.
- 14. A BLANKET EASEMENT OVER TRACT G "PRIVATE RIGHT-OF-WAY, TRACT C "E.A. EASEMENT, THE NORTHERLY 20 FEET OF "PAL" EASEMENT, TRACT J "LIFT STATION" AND TRACT I "LANDSCAPE BUFFER FOR THE CITY OF EDGEWATER EXTENSIONS WTIHIN THE
- 15. THE TEMPORARY CONSTRUCTION EASEMENT ABUTTING THE TRACT 'A' ROW DEDICATION AND THE EASTERN PROPERTY BOUNDARY WILL BE DEDICATED TO VOLUSIA COUNTY, AND WILL EXPIRE AFTER ROADWAY WORK ACCEPTANCE HAS BEEN ISSUED BY THE COUNTY FOR OLD MISSION ROAD, AND ALL COUNTY ROADWAY WORK HAS TERMINATED