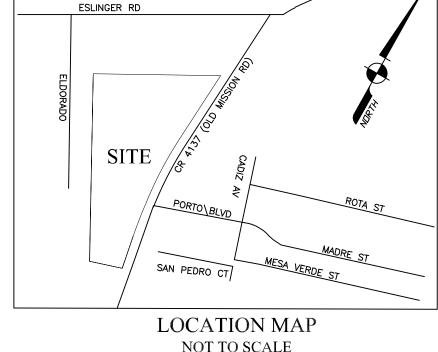

_ THROUGH \_\_\_\_\_ OF THE PUBLIC RECORDS OF VOLUSIA COUNTY, FLORIDA.
- 13. THIS PLAT IS SUBJECT TO ARTICLES OF INCORPORATION RECORDED IN OFFICIAL RECORDS BOOK , PAGES AND BYLAWS RECORDED IN OFFICIAL RECORDS BOOK , PAGES THROUGH OF THE PUBLIC RECORDS OF VOLUSIA COUNTY, FLORIDA.
- 14. A BLANKET EASEMENT OVER TRACT G "PRIVATE RIGHT-OF-WAY, TRACT C "E.A. EASEMENT, THE NORTHERLY 20 FEET OF "PAL" EASEMENT, TRACT J "LIFT STATION" AND TRACT I "LANDSCAPE BUFFER FOR THE CITY OF EDGEWATER EXTENSIONS WTIHIN THE
- 15. THE TEMPORARY CONSTRUCTION EASEMENT ABUTTING THE TRACT 'A' ROW DEDICATION AND THE EASTERN PROPERTY BOUNDARY WILL BE DEDICATED TO VOLUSIA COUNTY, AND WILL EXPIRE AFTER ROADWAY WORK ACCEPTANCE HAS BEEN ISSUED BY THE COUNTY FOR OLD MISSION ROAD, AND ALL COUNTY ROADWAY WORK HAS TERMINATED



NOT TO SCALE



KEY MAP SCALE 1" 300'

# INDEX OF SHEETS:

SHEET 1 - COVER, LEGAL DESCRIPTION, DEDICATIONS, NOTES, LEGEND, KEY MAP AND VICINITY MAP

SHEET 2 - DETAIL SHEET SHEET 3 - DETAIL SHEET SHEET 4 - DETAIL SHEET SHEET 5 - DETAIL SHEET SHEET 6 - DETAIL SHEET SHEET 7 - DETAIL SHEET



| MAP  | PAG |
|------|-----|
| BOOK |     |

#### DEDICATION

KNOW ALL MEN BY THESE PRESENTS, NEW SMYRNA CREEK PRESERVE, BEING A FLORIDA LIMITED LIABILITY COMPANY, THE OWNER IN FEE SIMPLE OF THE LANDS DESCRIBED IN THE ATTACHED PLAT ENTITLED "SMYRNA CREEK PRESERVE", IN THE CITY OF EDGEWATER, VOLUSIA COUNTY, FLORIDA HEREBY DEDICATES THE SAID LANDS AND PLAT FOR THE USES AND PURPOSES HEREON EXPRESSED. ALL ACCESS EASEMENTS, DRAINAGE EASEMENTS SHOWN OR DESCRIBED ON THE PLAT ARE GRANTED TO THE CITY OF EDGEWAT