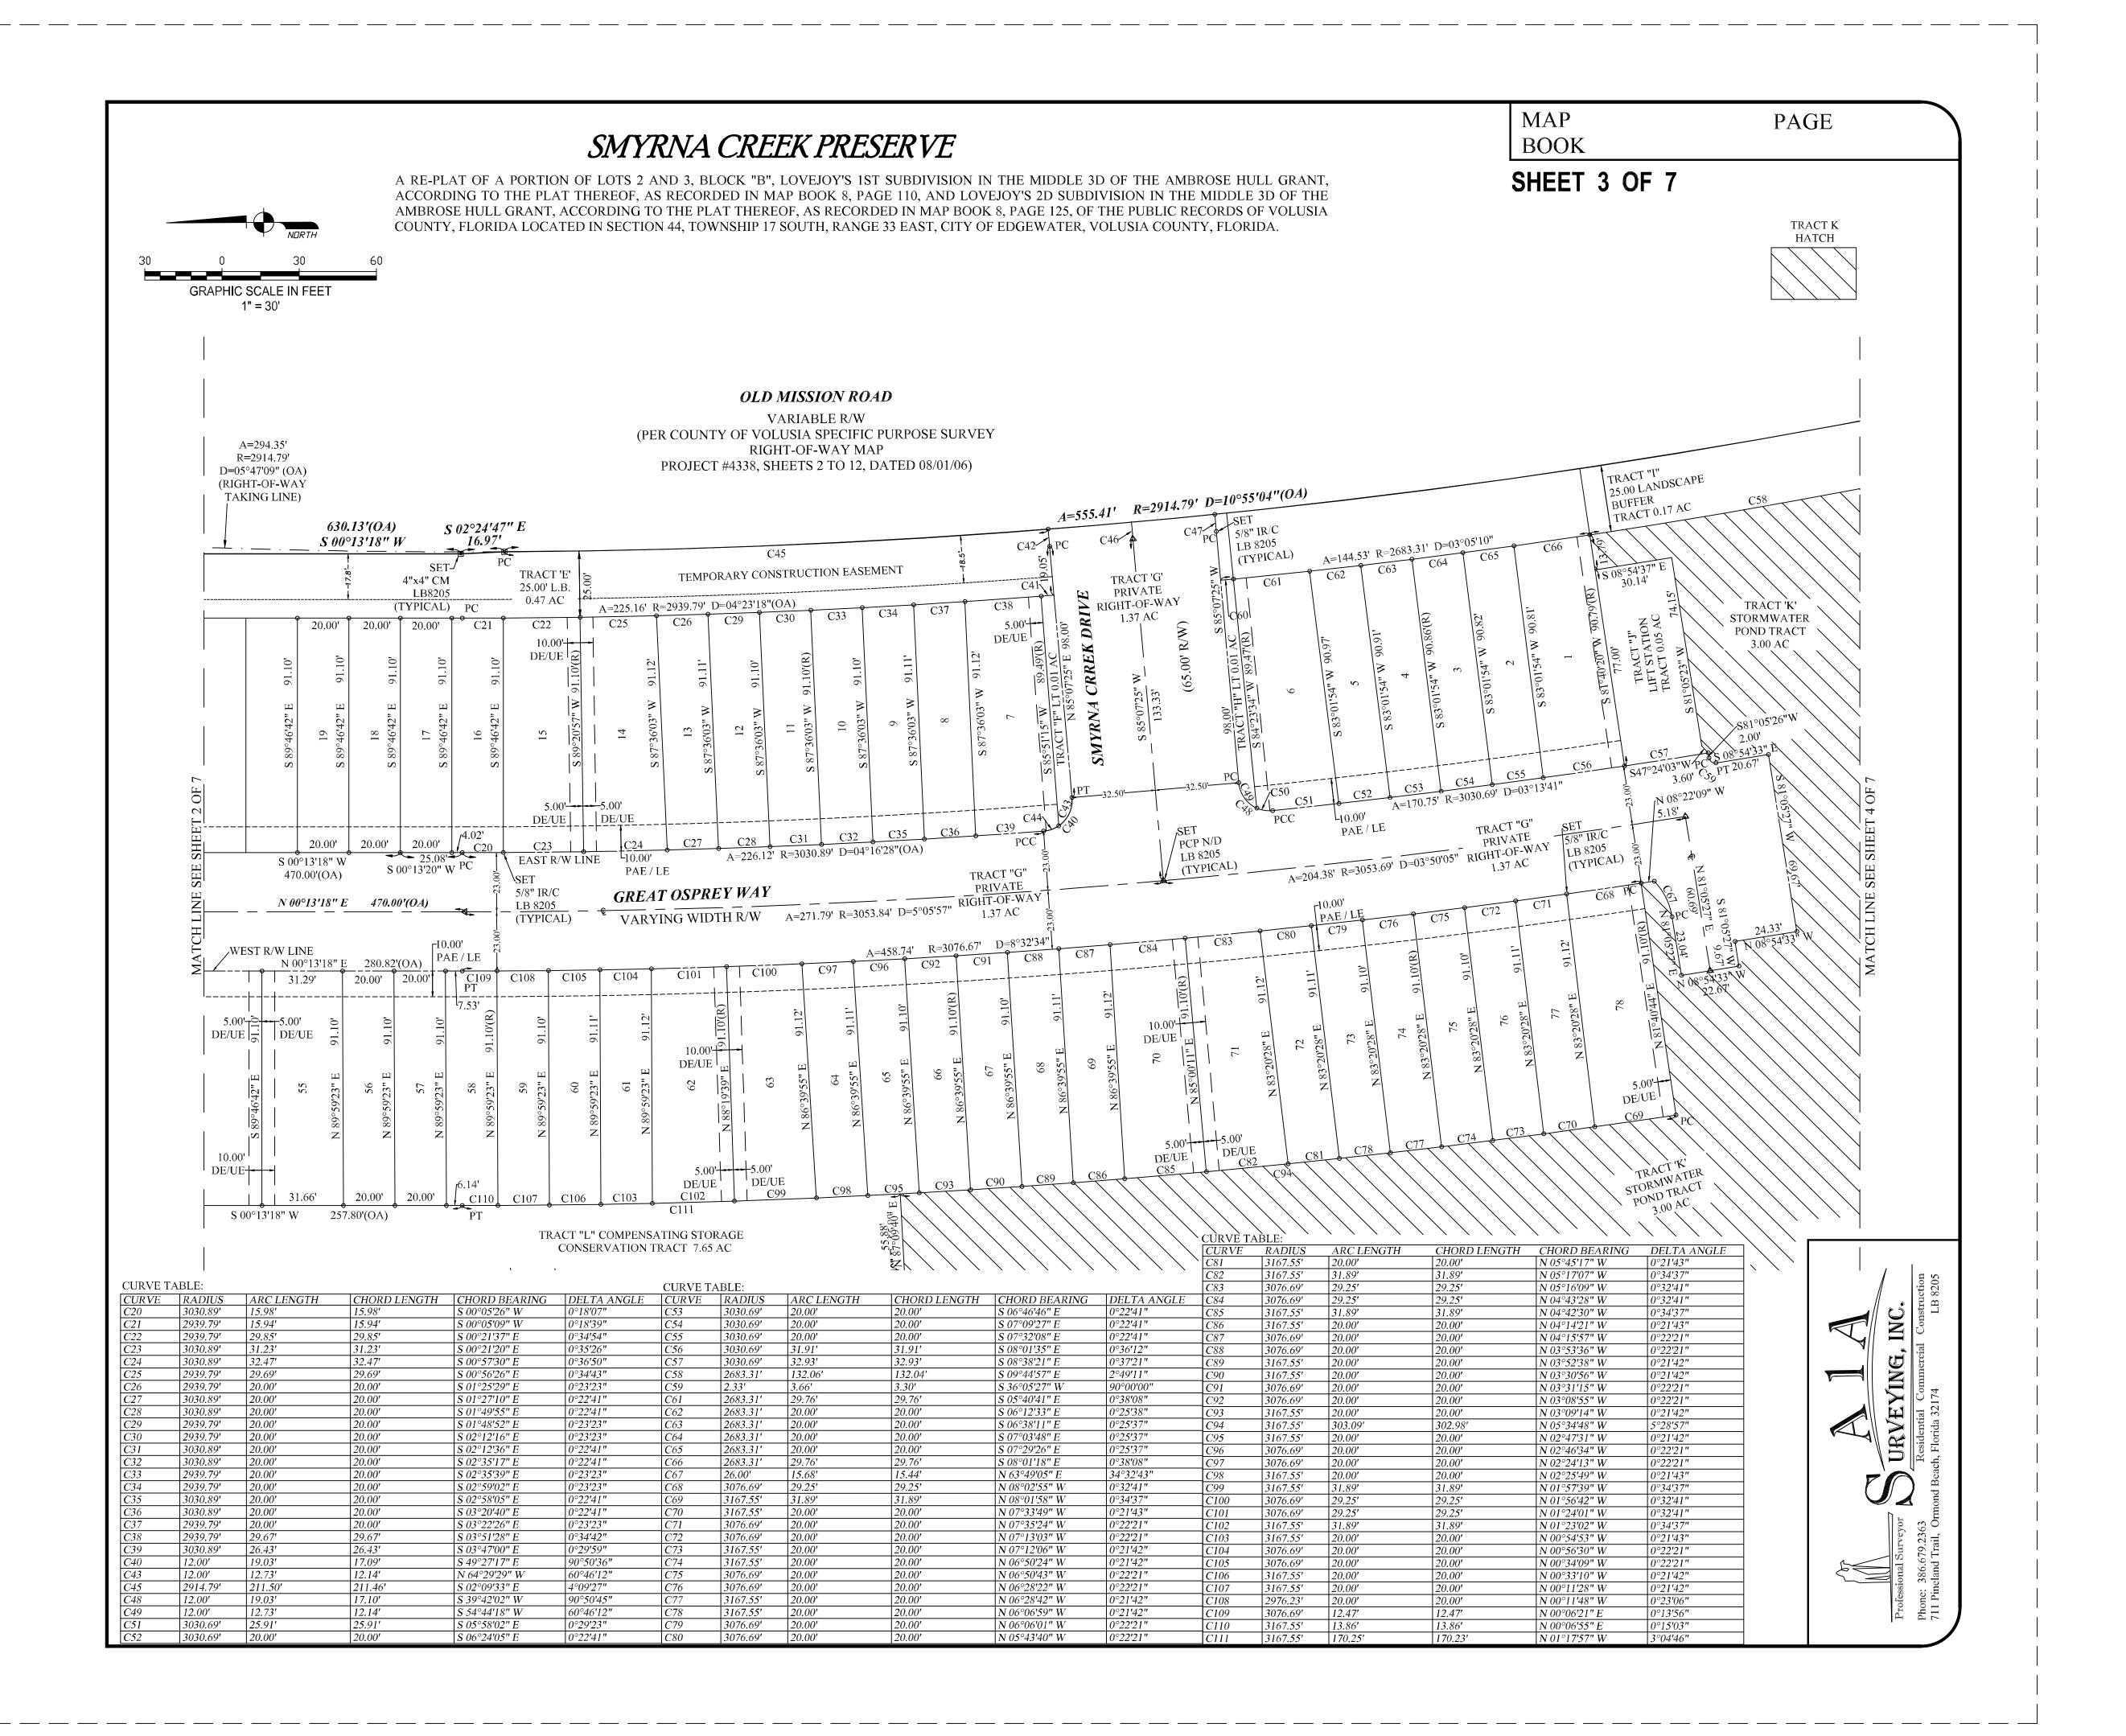

ALSO, LESS AND EXCEPT ANY PORTION THEREOF LYING WITHIN THE RIGHT-OF-WAY OF OLD MISSION ROAD.

SAID LAND LYING IN VOLUSIA COUNTY CONTAINING 936,499 SQUARE FEET (21.49 ACRES) MORE OR LESS.

|                   | TRACT DATA                                |      |             |            |           |        |
|-------------------|-------------------------------------------|------|-------------|------------|-----------|--------|
| TRACT DESCRIPTION |                                           |      | AREA (AC) A |            | AREA (SF) |        |
| TRACT 'A'         | RIGHT-OF-WAY DEDICATION TRACT             | 0.30 | AC          | 13,156.18  | SF        | COUNTY |
| TRACT 'B'         | OPEN SPACE/TOT LOT TRACT                  | 0.23 | AC          | 10,179.71  | SF        | H.O.A. |
| TRACT 'C'         | EMERGENCY ACCESS TRACT                    | 0.08 | AC          | 3,488.02   | SF        | H.O.A. |
| TRACT 'D'         | POCKET PARK TRACT                         | 0.10 | AC          | 4,259.99   | SF        | H.O.A. |
| TRACT 'E'         | 25' LANDSCAPE BUFFER TRACT                | 0.47 | AC          | 20,263.23  | SF        | H.O.A. |
| TRACT 'F'         | LANDSCAPE TRACT                           | 0.01 | AC          | 479.62     | SF        | H.O.A. |
| TRACT 'G'         | PRIVATE RIGHT-OF-WAY                      | 1.36 | AC          | 59,367.30  | SF        | H.O.A. |
| TRACT 'H'         | LANDSCAPE TRACT                           | 0.01 | AC          | 479.57     | SF        | H.O.A. |
| TRACT 'I'         | 25' LANDSCAPE BUFFER TRACT                | 0.17 | AC          | 7,246.96   | SF        | H.O.A. |
| TRACT 'J'         | LIFT STATION TRACT                        | 0.05 | AC          | 2,357.27   | SF        | CITY   |
| TRACT 'K'         | STORMWATER POND TRACT                     | 3.00 | AC          | 130,862.61 | SF        | H.O.A. |
| TRACT 'L'         | COMPENSATING STORAGE / CONSERVATION TRACT | 7.65 | AC          | 333,146.30 | SF        | H.O.A. |
| TRACT 'M'         | WETLAND / CONSERVATION TRACT              | 2.96 | AC          | 129,010.72 | SF        | H.O.A. |
| TRACT 'N'         | RIGHT-OF-WAY DEDICATION TRACT             | 0.06 | AC          | 2,682.79   | SF        | COUNTY |

## **GENERAL NOTES:**

- 1. BEARINGS SHOWN HEREON ARE ASSUMED ALONG THE WEST RIGHT-OF-WAY LINE OF OLD MISSION ROAD, BEING (\$ 00°13'18" W). FOR ANGLE MEASUREMENT ONLY.
- 2. SET 5/8" IRON ROD & CAP LB 8205 AT ALL LOTS, TRACTS AND RIGHT-OF-WAY CORNERS, EXCEPT NOTED BY A PRM OR PCP WILL BE SET IN ACCORDANCE WITH CHAPTER 177, PART 1, FLORIDA STATUTES.
- 3. NOTICE: THIS PLAT, AS RECORDED IN ITS GRAPHIC FORM, IS THE OFFICIAL DEPICTION OF THE SUBDIVIDED LANDS DESCRIBED HEREIN AND WILL IN NO CIRCUMSTANCES BE SUPPLANTED IN AUTHORITY BY ANY OTHER GRAPHIC OR DIGITAL FORM OF THE PLAT, WHETHER GRAPHIC OR DIGITAL. THERE MAY BE ADDITIONAL RESTRICTIONS THAT ARE NOT RECORDED ON THIS PLAT THAT
- MAY BE FOUND IN THE PUBLIC RECORDS OF THIS COUNTY. 4. ALL LINES ARE NON-RADIAL UNLESS OTHERWISE NOTED ON THE PLAT.
- 5. ALL MEASUREMENTS REFER TO HORIZONTAL PLANE IN ACCORDANCE WITH THE DEFINITION OF THE UNITED STATES SURVEY FOOT ADOPTED BY THE NATIONAL INSTITUTE OF STANDARDS AND TECHNOLOGY.
- 6. THE BOUNDARY LINEAR ERROR OF CLOSURE DOES NOT EXCEED 1: 10,000. THE BOUNDARY ANGULAR ERROR OF CLOSURE DOES NOT EXCEED 15 SECONDS MULTIPLIED BY THE SQUARE ROOT OF THE NUMBER OF ANGLES TURNED.
- 7. ALL PLATTED UTILITY EASEMENTS SHALL PROVIDE THAT SUCH EASEMENTS SHALL ALSO BE EASEMENTS FOR THE CONSTRUCTION, INSTALLATION, MAINTENANCE, AND OPERATION OF CABLE TELEVISION SERVICES; PROVIDED, HOWEVER, NO SUCH CONSTRUCTION, INSTALLATION, MAINTENANCE, AND OPERATION OF CABLE TELEVISION SERVICES SHALL INTERFERE WITH THE FACILITIES AND SERVICES OF AN ELECTRIC, TELEPHONE, GAS, OR OTHER PUBLIC UTILITY. IN THE EVENT A CABLE TELEVISION COMPANY DAMAGES THE FACILITIES OF A PUBLIC UTILITY, IT SHALL BE SOLELY RESPONSIBLE FOR THE DAMAGES. THIS SECTION SHALL NOT APPLY TO THOSE PRIVATE EASEMENTS GRANTED OR OBTAINED BY A PARTICULAR ELECTRIC, TELEPHONE, GAS, OR OTHER PUBLIC UTILITY. SUCH CONSTRUCTION, INSTALLATION, MAINTENANCE, AND OPERATION SHALL
- COMPLY WITH THE NATIONAL ELECTRICAL SAFETY CODE AS ADOPTED BY THE FLORIDA PUBLIC SERVICE COMMISSION. 8. ALL PRIVATE UTILITY, ACCESS, DRAINAGE, ELECTRIC AND MAINTENANCE EASEMENTS OVER PRIVATE, SHARED DRIVEWAYS ARE INTENDED TO BE RECIPROCAL EASEMENTS TO AND AMONG THE AFFECTED LOT OWNERS FOR PRIVATE UTILITY SERVICE
- LATERALS, PRIVATE ACCESS, SHARED DRAINAGE AND MAINTENANCE PURPOSES. 9. IN ADDITION TO THE USES AND PURPOSES OTHERWISE STATED ON THIS PLAT, ALL DRAINAGE EASEMENTS ARE DEDICATED TO
- SMYRNA CREEK PRESERVE HOMEOWNERS' ASSOCIATION, INC. FOR THE BENEFIT OF ACCOMMODATING ALL DRAINAGE AND STORMWATER FROM ADJOINING, OFF-SITE DEDICATED RIGHTS-OF-WAY. 10. BOUNDARY SURVEY DONE BY A1A SURVEYING ON 11-08-2021.
- 11. SMYRNA CREEK PRESERVE SHALL OWN AND BE RESPONSIBLE FOR MAINTAINING ALL STREETS, STORMWATER DRAINAGE (TRACT S-1, S-2 AND S-3), LANDSCAPING, IRRIGATION, PEDESTRIAN WALKWAYS AND IMPROVEMENTS CONSTRUCTED WITHIN COMMON AREAS (TRACTS "A" THROUGH "O").
- 12. THIS PLAT IS SUBJECT IS SUBJECT TO DECLARATION OF COVENANTS AND RESTRICTIONS FOR THE SMYRNA CREEK PRESERVE RECORDED IN OFFICIAL RECORDS BOOK \_\_\_\_\_, PAGES \_\_\_\_\_ THROUGH \_\_\_\_\_ OF THE PUBLIC RECORDS OF VOLUSIA COUNTY, FLORIDA.
- 13. THIS PLAT IS SUBJECT TO ARTICLES OF INCORPORATION RECORDED IN OFFICIAL RECORDS BOOK , PAGES AND BYLAWS RECORDED IN OFFICIAL RECORDS BOOK , PAGES THROUGH OF THE PUBLIC RECORDS OF VOLUSIA COUNTY, FLORIDA.
- 14. A BLANKET EASEMENT OVER TRACT G "PRIVATE RIGHT-OF-WAY, TRACT C "E.A. EASEMENT, THE NORTHERLY 20 FEET OF "PAL" EASEMENT, TRACT J "LIFT STATION" AND TRACT I "LANDSCAPE BUFFER FOR THE CITY OF EDGEWATER EXTENSIONS WTIHIN THE
- 15. THE TEMPORARY CONSTRUCTION EASEMENT ABUTTING THE TRACT 'A' ROW DEDICATION AND THE EASTERN PROPERTY BOUNDARY WILL BE DEDICATED TO VOLUSIA COUNTY, AND WILL EXPIRE AFTER ROADWAY WORK ACCEPTANCE HAS BEEN ISSUED BY THE COUNTY FOR OLD MISSION ROAD, AND ALL COUNTY ROADWAY WORK HAS TERMINATED