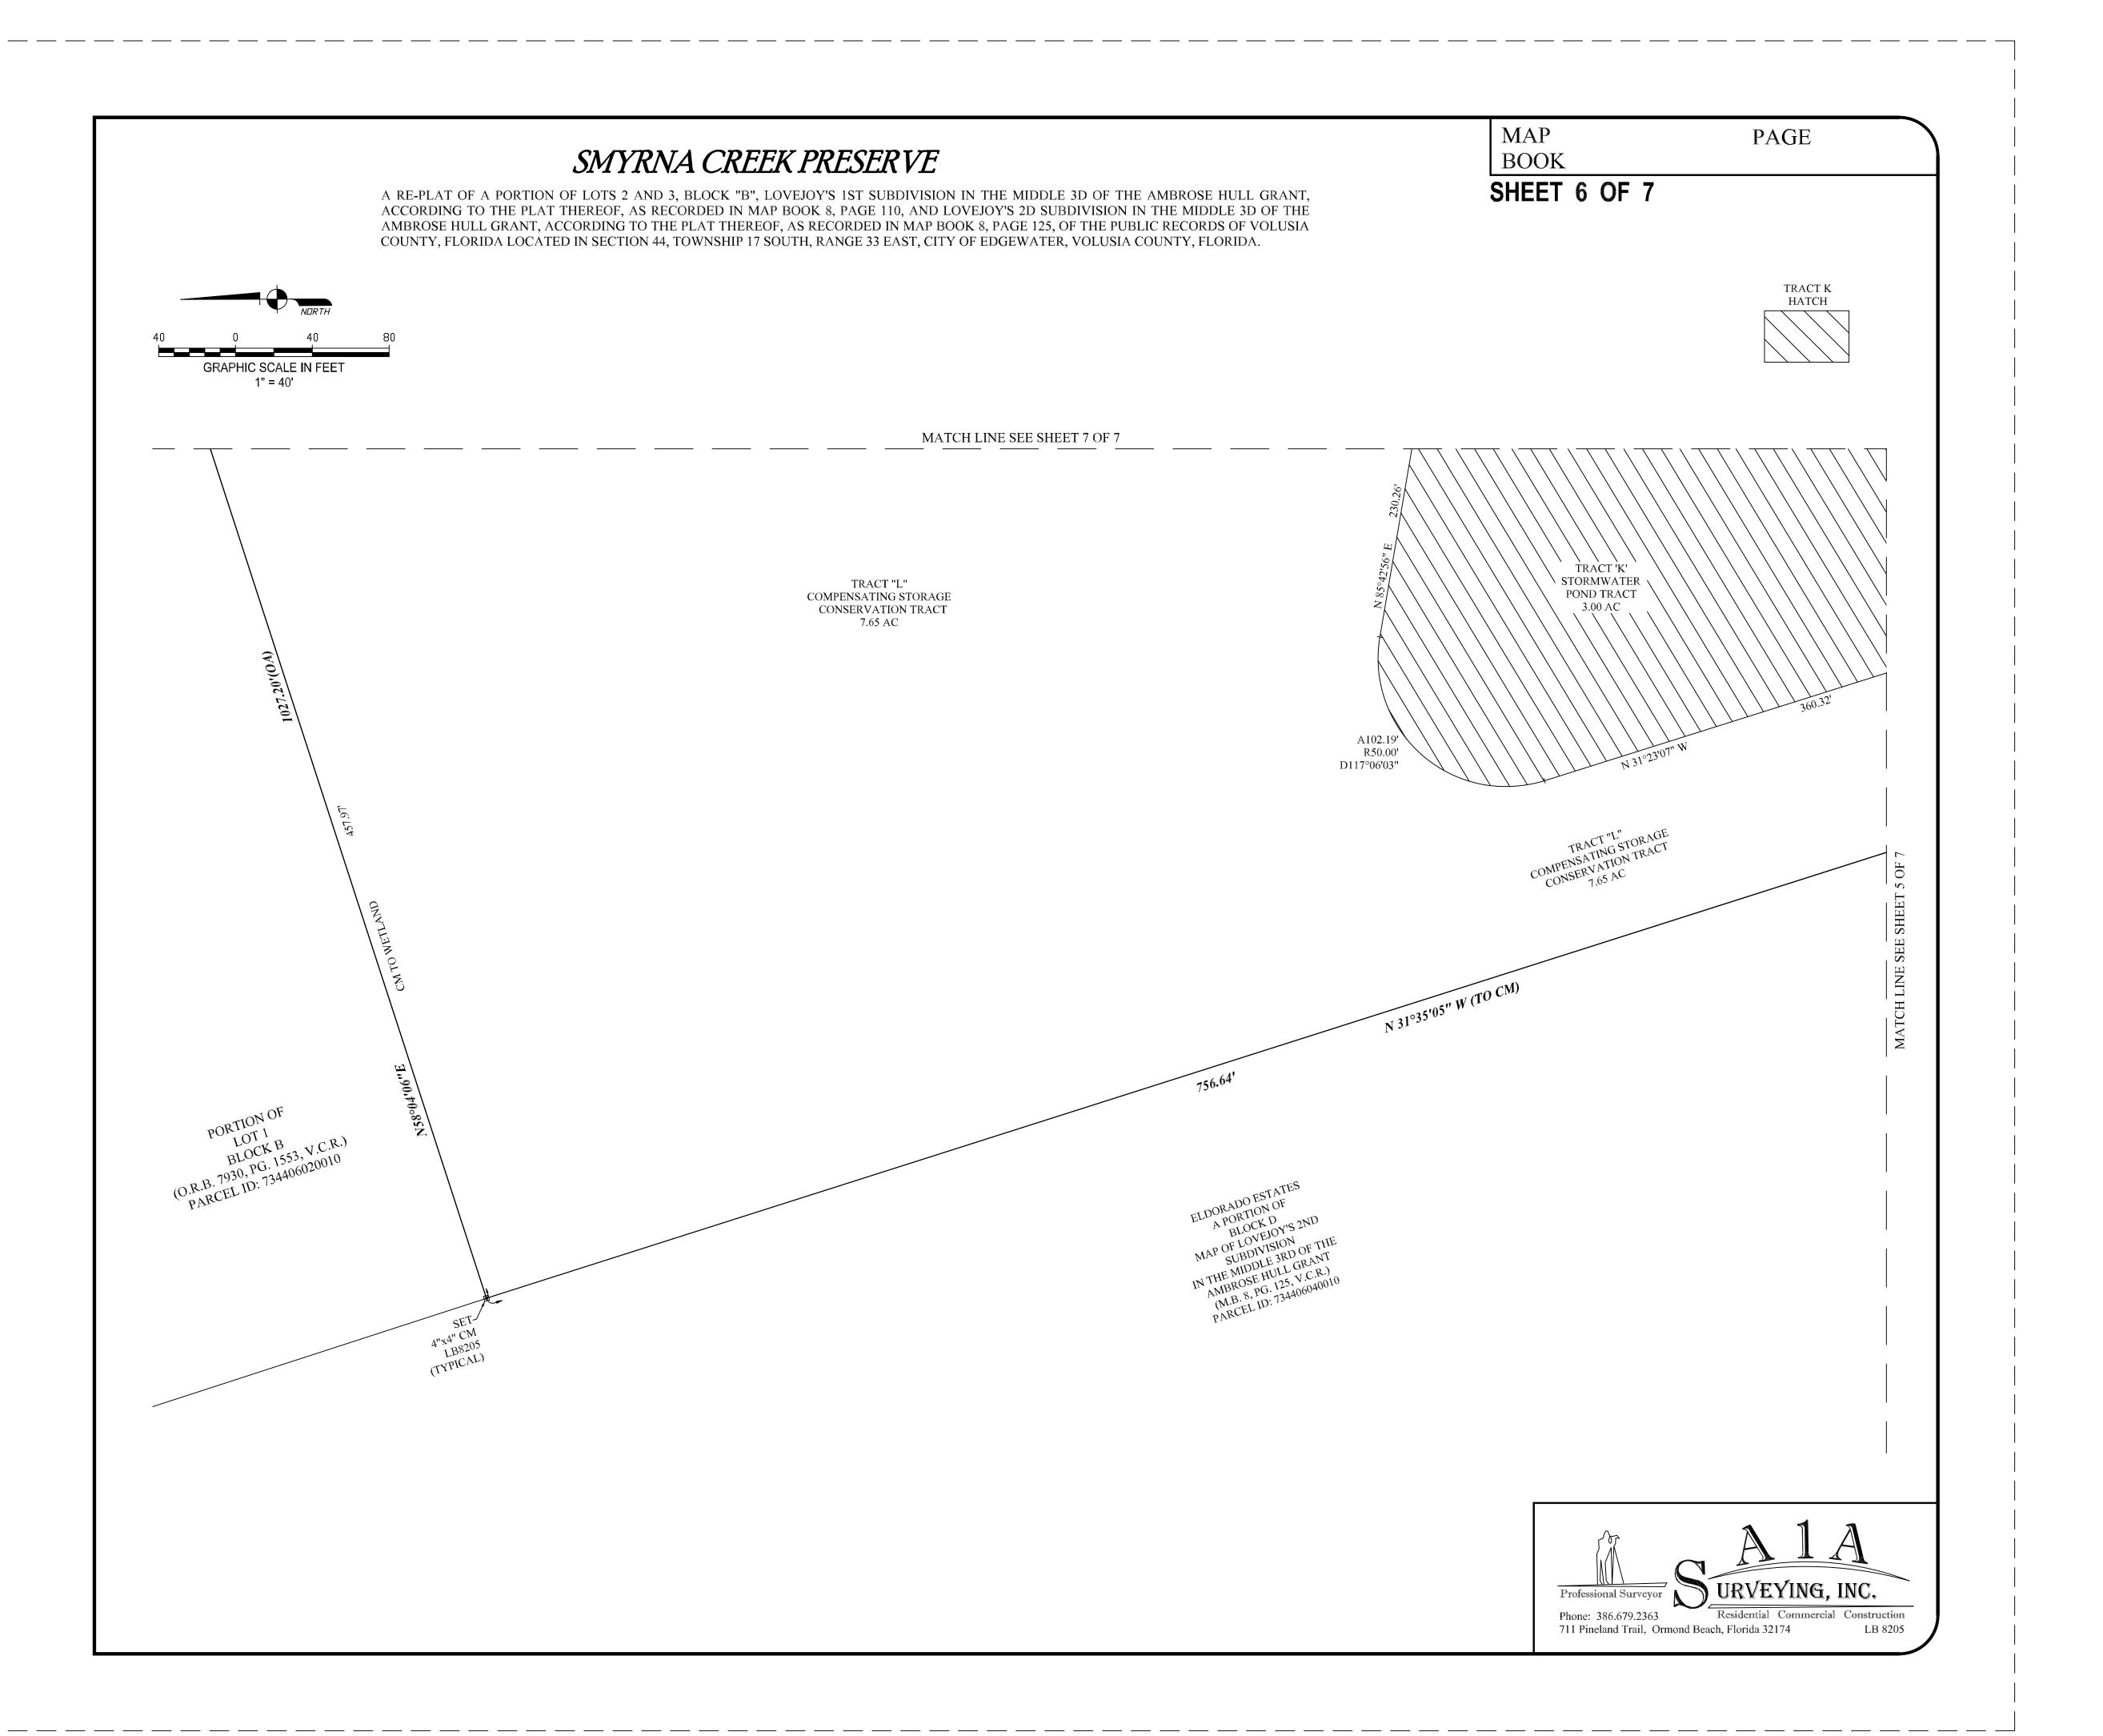

ALSO, LESS AND EXCEPT ANY PORTION THEREOF LYING WITHIN THE RIGHT-OF-WAY OF OLD MISSION ROAD.

SAID LAND LYING IN VOLUSIA COUNTY CONTAINING 936,499 SQUARE FEET (21.49 ACRES) MORE OR LESS.

|                   | TRACT DATA                                |      |             |            |           |        |
|-------------------|-------------------------------------------|------|-------------|------------|-----------|--------|
| TRACT DESCRIPTION |                                           |      | AREA (AC) A |            | AREA (SF) |        |
| TRACT 'A'         | RIGHT-OF-WAY DEDICATION TRACT             | 0.30 | AC          | 13,156.18  | SF        | COUNTY |
| TRACT 'B'         | OPEN SPACE/TOT LOT TRACT                  | 0.23 | AC          | 10,179.71  | SF        | H.O.A. |
| TRACT 'C'         | EMERGENCY ACCESS TRACT                    | 0.08 | AC          | 3,488.02   | SF        | H.O.A. |
| TRACT 'D'         | POCKET PARK TRACT                         | 0.10 | AC          | 4,259.99   | SF        | H.O.A. |
| TRACT 'E'         | 25' LANDSCAPE BUFFER TRACT                | 0.47 | AC          | 20,263.23  | SF        | H.O.A. |
| TRACT 'F'         | LANDSCAPE TRACT                           | 0.01 | AC          | 479.62     | SF        | H.O.A. |
| TRACT 'G'         | PRIVATE RIGHT-OF-WAY                      | 1.36 | AC          | 59,367.30  | SF        | H.O.A. |
| TRACT 'H'         | LANDSCAPE TRACT                           | 0.01 | AC          | 479.57     | SF        | H.O.A. |
| TRACT 'I'         | 25' LANDSCAPE BUFFER TRACT                | 0.17 | AC          | 7,246.96   | SF        | H.O.A. |
| TRACT 'J'         | LIFT STATION TRACT                        | 0.05 | AC          | 2,357.27   | SF        | CITY   |
| TRACT 'K'         | STORMWATER POND TRACT                     | 3.00 | AC          | 130,862.61 | SF        | H.O.A. |
| TRACT 'L'         | COMPENSATING STORAGE / CONSERVATION TRACT | 7.65 | AC          | 333,146.30 | SF        | H.O.A. |
| TRACT 'M'         | WETLAND / CONSERVATION TRACT              | 2.96 | AC          | 129,010.72 | SF        | H.O.A. |
| TRACT 'N'         | RIGHT-OF-WAY DEDICATION TRACT             | 0.06 | AC          | 2,682.79   | SF        | COUNTY |