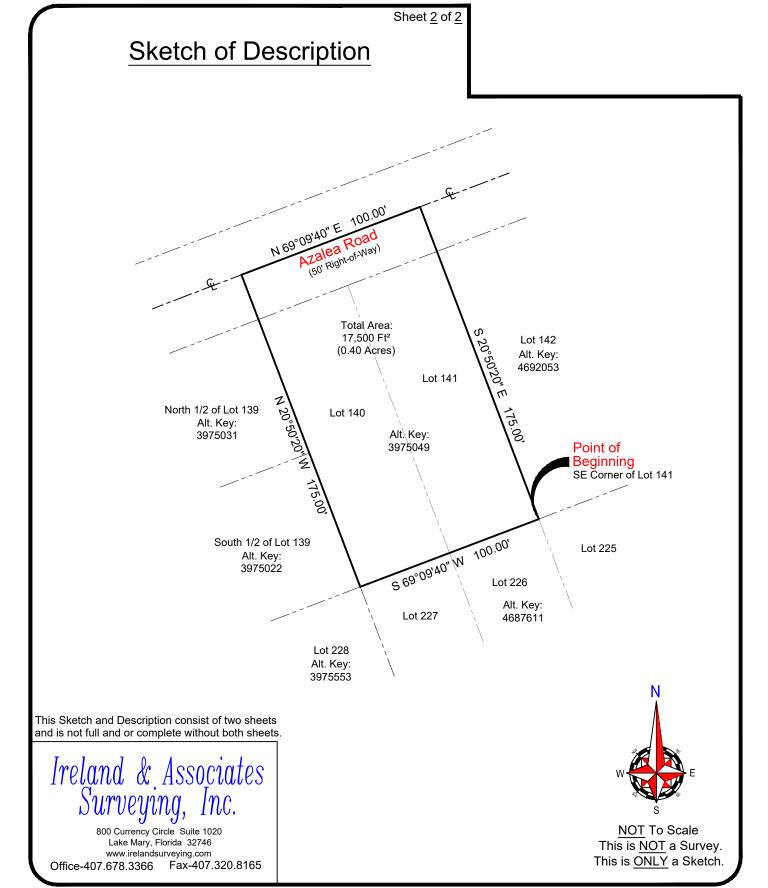

BEGINNING AT THE SOUTHEAST CORNER OF LOT 141, WATER PARK SEC. NO. 3, ACCORDING TO THE PLAT THEREOF, RECORDED IN PLAT BOOK 19, PAGE 279, OF THE PUBLIC RECORDS OF VOLUSIA COUNTY, FLORIDA; THENCE SOUTH 69°09'40" WEST 100.00 FEET TO THE SOUTHWEST CORNER OF LOT 140, THENCE NORTH 20°50'20" WEST 175.00 FEET TO THE CENTERLINE OF AZALEA ROAD; THENCE, ALONG SAID CENTERLINE, NORTH 69°09'40" EAST 100.00 FEET; THENCE SOUTH 20°50'20 EAST 175.00 FEET TO THE POINT OF BEGINNING.

CONTAINING 17,500 SQ. FT. OR 0.40 ACRES ±.

SAID LAND SITUATED, LYING AND BEING IN VOLUSIA COUNTY, FL

|                                                                                                                                    |                  |                                                                      | C<br>C                       | - Calculated<br>- Centerline<br>- Concrete Block                            | Pg                              | Point of Curvature<br>Page                  |
|------------------------------------------------------------------------------------------------------------------------------------|------------------|----------------------------------------------------------------------|------------------------------|-----------------------------------------------------------------------------|---------------------------------|---------------------------------------------|
|                                                                                                                                    |                  |                                                                      | IСМ                          | - Concrete Monument                                                         | PI -                            | Point of Intersection<br>Point of Beginning |
|                                                                                                                                    |                  |                                                                      | Conc.                        | - Concrete                                                                  | P.O.L                           | Point on Line                               |
|                                                                                                                                    |                  |                                                                      | D                            | <ul> <li>Description</li> </ul>                                             | PP -                            | Power Pole                                  |
|                                                                                                                                    |                  |                                                                      | DE                           | <ul> <li>Drainage Easement</li> </ul>                                       | PRM -                           | Permanent Reference                         |
| This is NOT a Osman                                                                                                                |                  |                                                                      | Esmt.                        | - Easement                                                                  |                                 | Monument                                    |
| This is <u>NOT</u> a Survey.                                                                                                       |                  |                                                                      | F.E.M.A                      | Federal Emergency<br>Management Agency                                      | PT -<br>R -                     | Point of Tangency<br>Radius                 |
| This is ONLY a Description.                                                                                                        |                  | FFE                                                                  | - Finished Floor Elevation   | Rad                                                                         |                                 |                                             |
|                                                                                                                                    |                  | Fnd.                                                                 | - Found                      | R&C -                                                                       | Rebar & Cap                     |                                             |
| This Sketch and Description consist of two sheets                                                                                  |                  | IP                                                                   | - Iron Pipe                  |                                                                             | Recovered                       |                                             |
| and is not full and or complete without both sheets.                                                                               |                  |                                                                      | - Length (Arc)<br>- Measured |                                                                             | Roofed                          |                                             |
|                                                                                                                                    |                  | N&D                                                                  | - Nail & Disk                | Set -<br>Rebar                                                              | Set ½" Rebar &<br>Cap "LB 7623" |                                             |
| Sketch Date: 12-27-23                                                                                                              | Ske              | etch and Description Certified To:                                   | N.R.                         | - Non-Radial                                                                | Tvp                             | Typical                                     |
| Drawn By: JW                                                                                                                       |                  |                                                                      | ORB                          | - Official Records Book                                                     | UE -                            | Utility Easement                            |
| Approved By: PKI                                                                                                                   |                  | Janette Lekfowitz                                                    | Р                            | - Plat                                                                      |                                 | Water Meter                                 |
|                                                                                                                                    |                  |                                                                      | P.B.                         | - Plat Book                                                                 |                                 | Delta (Central Angle)                       |
| Field: N/A                                                                                                                         |                  |                                                                      | - 0-                         | - Wood Fence                                                                |                                 | Chain Link Fence                            |
|                                                                                                                                    |                  | -Notes-                                                              | I hereby C                   | Certify that this Sketch and Descrip<br>of Correct to the Best of my Knowle | otion of the                    | above Described Property                    |
|                                                                                                                                    | • 1              | >Sketch is Based upon the Legal Description Supplied by Client.      | under my                     | Direction on the Date Shown, Bas                                            | ed on Infor                     | mation furnished to Me                      |
| Ireland & A                                                                                                                        | cennatioe        | >Abutting Properties Deeds have <u>NOT</u> been Researched for Gaps, | as Noted                     | and Conforms to the Standard                                                | ds of Pract                     | tice for Land Surveying                     |
|                                                                                                                                    | NULLLEN          | Overlaps and/or Hiatus.                                              |                              | te of Florida in accordance with C                                          |                                 |                                             |
|                                                                                                                                    |                  | >Subject to any Easements and/or Restrictions of Record.             | Administr                    | ative Codes, Pursuant to Section                                            | $\Lambda^{4/2.027}$             | lorida Statutes.                            |
|                                                                                                                                    |                  | >Bearing Basis shown hereon, is Assumed and Based upon the Line      |                              | FOICK IRE                                                                   | ()                              | •                                           |
| $\mathbf{X} \mathbf{y} \mathbf{y} \mathbf{y} \mathbf{y} \mathbf{y} \mathbf{y} \mathbf{y} y$                                        | 0 IMP            | Denoted with a "BB".                                                 |                              | ) ERTIFICATION                                                              |                                 | $\wedge$ $\cap$                             |
| Surveyin                                                                                                                           | a. Inc.          | >Building Ties are NOT to be used to reconstruct Property Lines.     | 1 11                         | 1 In Vie                                                                    |                                 | FOR                                         |
|                                                                                                                                    | <i>y, 1.001</i>  | >Fence Ownership is NOT determined.                                  | I In                         |                                                                             | Shoel !!                        | . THE                                       |
|                                                                                                                                    |                  |                                                                      | I                            | - Cucier                                                                    | 1000                            | FIRM FIRM                                   |
| 800 Currency Circle Suite 1020 >Roof Overhangs, Underground Utilities and/or Footers have NOT been located UNLESS otherwise noted. |                  | Patric                                                               | ck K. Ireland Alorid PS      | 6637                                                                        | LB 7623                         |                                             |
| Lake Mary, Flori                                                                                                                   | da 32746         | >Septic Tanks and/or Drainfield locations are approximate and MUST   |                              | AND OURVE                                                                   | Date S                          | Signed: 12-27-23                            |
|                                                                                                                                    |                  | be verified by appropriate Utility Location Companies.               | This OF                      | atab is intended ONLY fauth                                                 |                                 | •                                           |
| stilles of This Olystek for Dumanas other them internal Without                                                                    |                  |                                                                      | etch is intended ONLY for th |                                                                             |                                 |                                             |
| Office-407.678.3366                                                                                                                | -ax-407.320.8165 | Written Verification, Will be at the User's Sole Risk and Without    | T IIIS SKET                  | tch NOT VALID UNLESS Signed                                                 |                                 | seu with Surveyor's Seal.                   |
|                                                                                                                                    |                  | Liability to the Surveyor. Nothing Hereon shall be Construed to      |                              | File No. IS                                                                 | -12384                          | 14                                          |
|                                                                                                                                    |                  | Give ANY Rights or Benefits to Anyone Other than those Certified.    |                              |                                                                             |                                 |                                             |