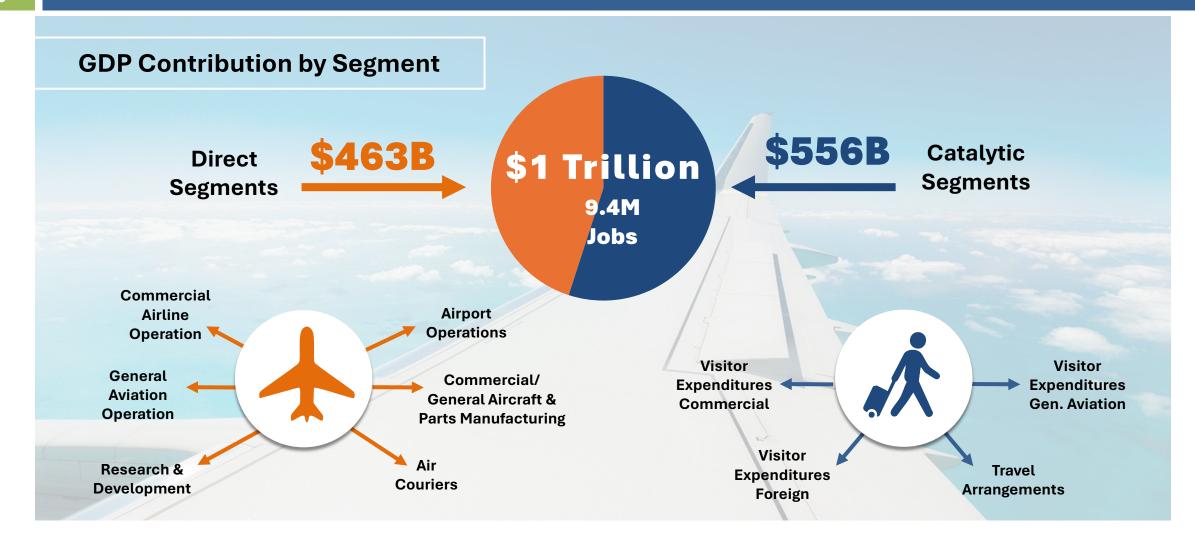

#### VOLUSIA COUNTY ECONOMIC DEVELOPMENT



QUARTERLY UPDATE – 1st QUARTER 2025



# Volusia County Residential New Construction Building Permits





# Volusia County Commercial New Construction Building Permits





**Source:** City and County permit offices reporting new construction activity.

#### Q125 Sector Highlights – New Commercial Construction



**Multi-Family Housing** 

\$26.2M



Storage/ Retail/Other Services

\$8.4M



Leisure & Hospitality



#### Volusia County Employment Trend 2014-2025





#### Volusia County Employment by Major Industry





## Airplanes and rockets. Why?







### U.S. Civil Aviation-Related Economic Impact





### Florida Aviation & Aerospace Profile





MRO Establishments

141,000+ Employed



Aircraft Manufacturing Establishments



2000+ Aviation Establishments

**700+** Aerospace Establishments

\$9.8B in Exports

**125** 

21

**13** 

3

Public Use Airports

Commercial Service Airports

Aviation Related Military Installations

**Spaceports** 



One of the U.S.'s top exporters of

#### Florida Aviation System Economic Impact



**TOTAL** 

**ECONOMIC IMPACT On Airport** \$336B \$77.2B 2M Jobs **Off-Airport Air Cargo** \$150B **Visitor Spending** \$94.4B **Industry Reliance** \$1.9B Military Aviation \$12.9B **ECONOMIC IMPACT (OUTPUT):** The value of sales or receipts and

other operating income along with any inventory change (e.g., spoilage, breakage, or theft). It is the equivalent of