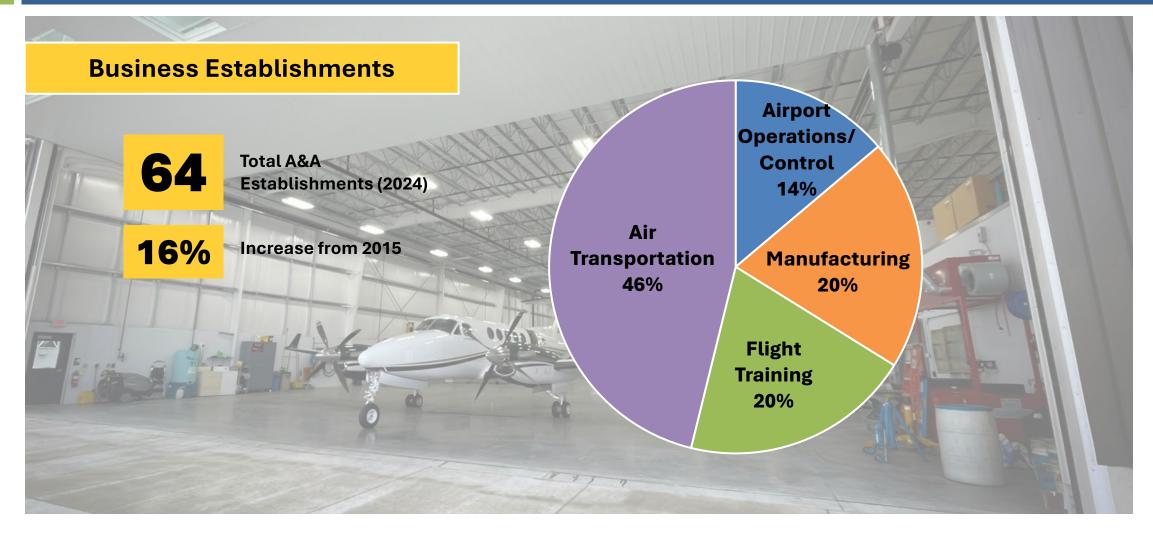

ic Impact



**TOTAL** 

**ECONOMIC IMPACT On Airport** \$336B \$77.2B 2M Jobs **Off-Airport Air Cargo** \$150B **Visitor Spending** \$94.4B **Industry Reliance** \$1.9B Military Aviation \$12.9B **ECONOMIC IMPACT (OUTPUT):** The value of sales or receipts and

other operating income along with any inventory change (e.g., spoilage, breakage, or theft). It is the equivalent of value added plus the cost of all intermediate inputs (including energy, raw materials, semi-finished goods, and services) that are purchased from all sources/locations.

#### Florida Aviation & Aerospace GDP







#### Volusia County Aviation & Aerospace GDP







Volusia
A&A GDP 10-Year
Change 2015-2024
69%

Total GDP 10-Year Change 2015-2024 61%

# Volusia County Aviation & Aerospace **Private Establishments**





# Volusia County Aviation & Aerospace Private Jobs



| A & A JOBS     | 2015      | 2024       | 10-Year<br>Change |                                                      |
|----------------|-----------|------------|-------------------|------------------------------------------------------|
| Volusia County | 930       | 1,572      | 69%               | MicaPlex Research Park                               |
| Florida        | 91,262    | 145,758    | 59%               | Employment Impact 2017-2024                          |
| -              |           | 723        | - 1               | 220 Jobs Created                                     |
|                |           |            | AN INTERPRETATION | 278 Student Internships                              |
| TOTAL JOBS     | 2015      |