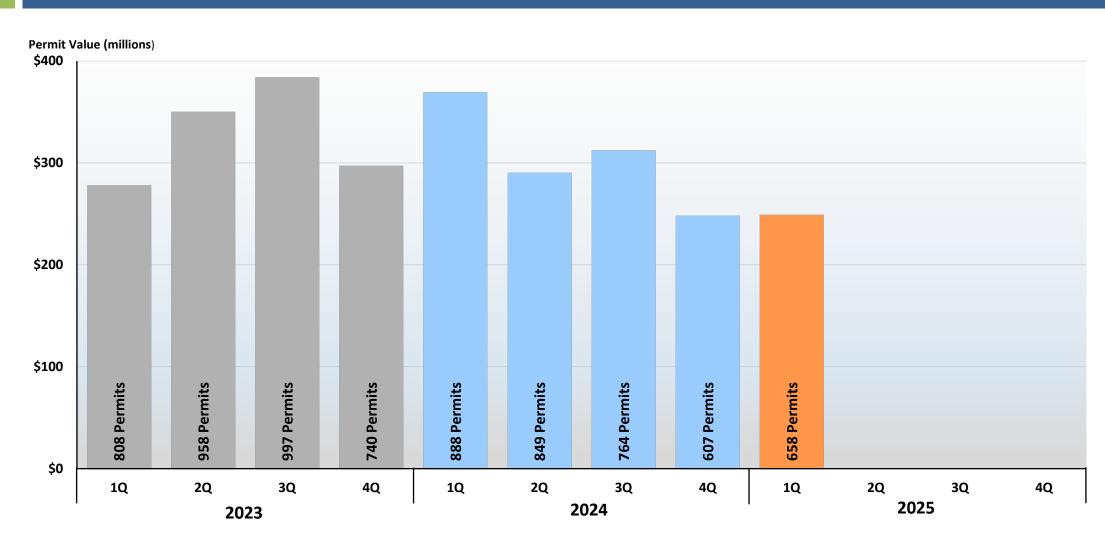

# Volusia County Commercial New Construction Building Permits

**Source:** City and County permit offices reporting new construction activity.