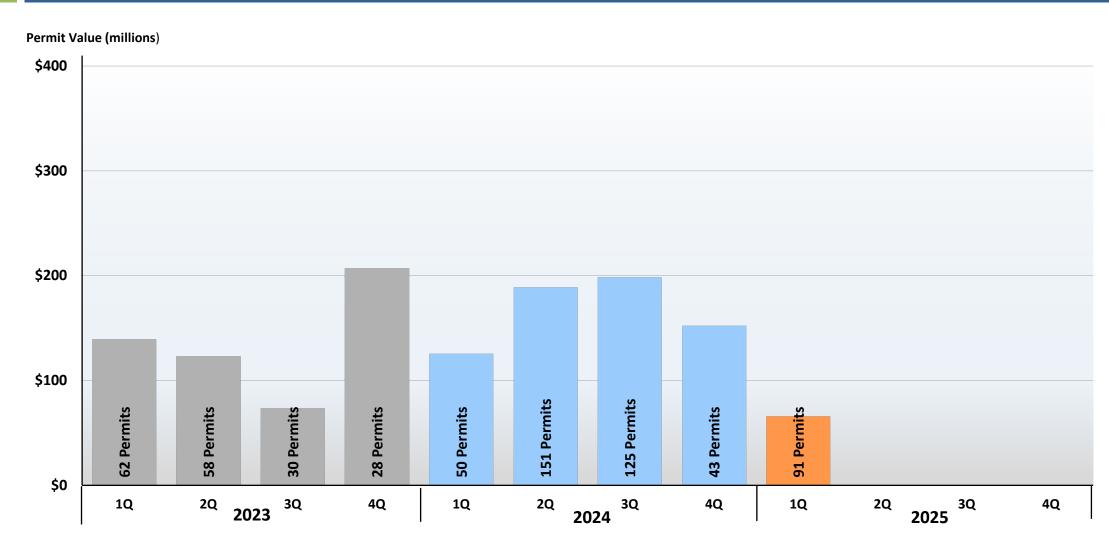

# Volusia County Commercial New Construction Building Permits

**Source:** City and County permit offices reporting new construction activity.

#### Q125 Sector Highlights – New Commercial Construction

**Multi-Family Housing** 

\$26.2M

Storage/ Retail/Other Services

\$8.4M

Leisure & Hospitality