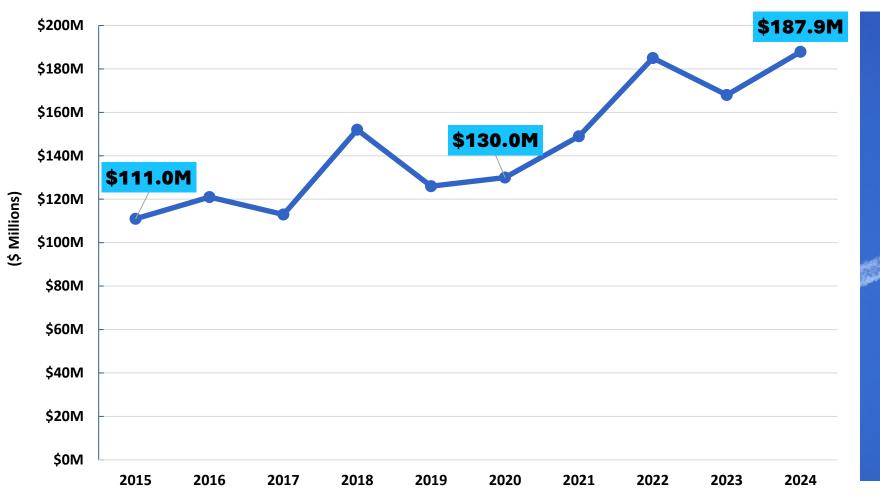

#### Volusia County Aviation & Aerospace GDP

Volusia
A&A GDP 10-Year
Change 2015-2024
69%

Total GDP 10-Year Change 2015-2024 61%