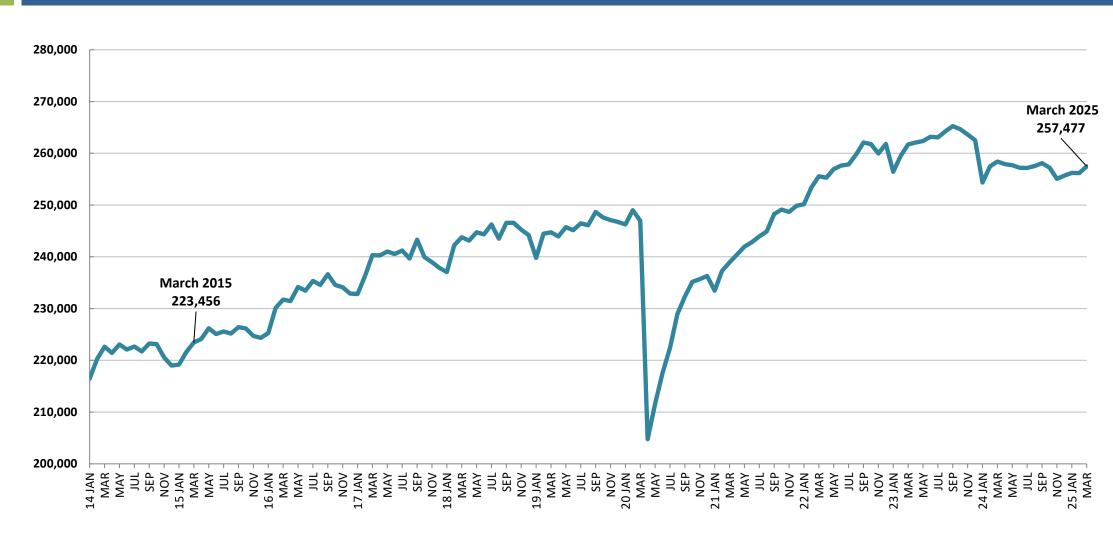

#### VOLUSIA COUNTY ECONOMIC DEVELOPMENT



QUARTERLY UPDATE – 1st QUARTER 2025



# Volusia County Residential New Construction Building Permits





# Volusia County Commercial New Construction Building Permits





**Source:** City and County permit offices reporting new construction activity.

#### Q125 Sector Highlights – New Commercial Construction



**Multi-Family Housing** 

\$26.2M



Storage/ Retail/Other Services

\$8.4M



Leisure & Hospitality



#### Volusia County Employment Trend 2014-2025





#### Volusia County Employment by Major Industry





## Airplanes and rockets. Why?







### U.S. Civil Aviation-Related Economic Impact





### Florida Aviation & Aerospace Profile





MRO Establishments

141,000+ Employed



Aircraft Manufacturing Establishments



2000+ Aviation Establishments

**700+** Aerospace Establishments

\$9.8B in Exports

**125** 

21

**13** 

3

Public Use Airports

Commercial Service Airports

Aviation Related Military Installations

**Spaceports** 



One of the U.S.'s top exporters of

#### Florida Aviation System Economic Impact



**TOTAL** 

**ECONOMIC IMPACT On Airport** \$336B \$77.2B 2M Jobs **Off-Airport Air Cargo** \$150B **Visitor Spending** \$94.4B **Industry Reliance** \$1.9B Military Aviation \$12.9B **ECONOMIC IMPACT (OUTPUT):** The val